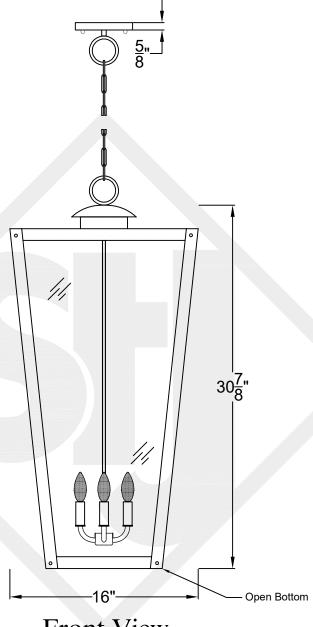

#### **EQUESTRIAN LARGE CHAIN HUNG PENDANT**

Comes standard w/6' of chain

Ceiling Mount

|               | St. James<br>LIGHTING |
|---------------|-----------------------|
| SCALE: N.T.S. | DRAFT: Y. McCullough  |
| FILE: EQUL    | APP'D: J. Ragan       |
| JOB: X        | DATE: 12/14/23        |