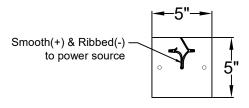

## Ceiling Mount

|        |         | St. James LIGHTING   |
|--------|---------|----------------------|
| SCALE: | N.T.S.  | DRAFT: Y. McCullough |
| FILE:  | EQUMINI | APP'D: J. Ragan      |
| JOB:   | Х       | DATE: 12/14/23       |
|        |         |                      |

## Ceiling Mount

|               | LIGHTING             |
|---------------|----------------------|
| SCALE: N.T.S. | DRAFT: Y. McCullough |
| FILE: EQUMINI | APP'D: J. Ragan      |
| JOB: X        | DATE: 12/14/23       |
|               | <u> </u>             |

# **Ceiling Mount**

|        |        | St. James<br>LIGHTING |
|--------|--------|-----------------------|
| SCALE: | N.T.S. | DRAFT: Y. McCullough  |
| FILE:  | EQUM   | APP'D: J. Ragan       |
| JOB:   | Х      | DATE: 12/14/23        |
|        |        |                       |