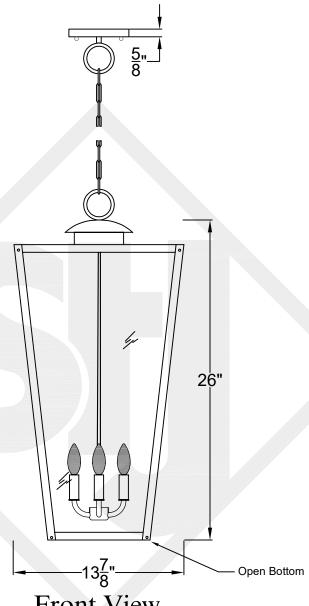

#### EQUESTRIAN MEDIUM CHAIN HUNG PENDANT

Comes standard w/ 6' of chain

### Front View