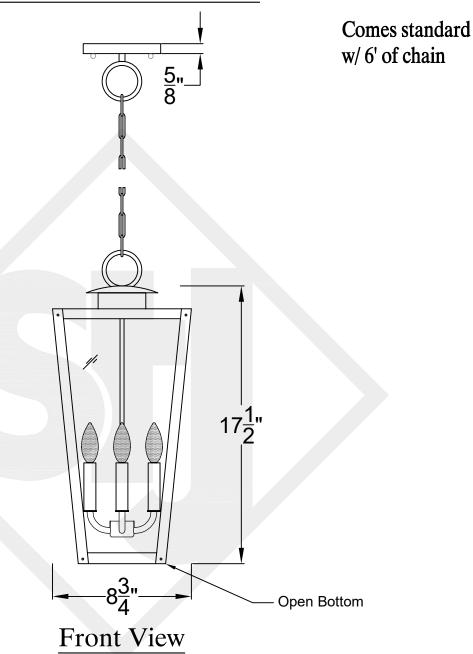

#### EQUESTRIAN MEDIUM CHAIN HUNG PENDANT

Comes standard w/ 6' of chain

### Front View