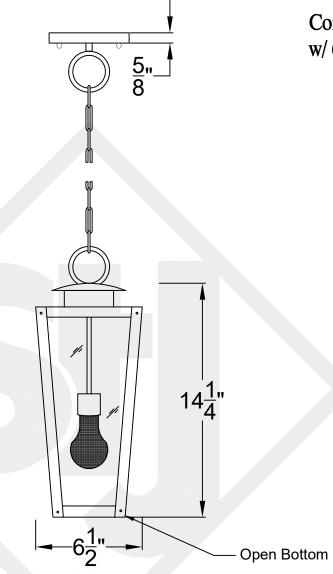

#### EQUESTRIAN MINI CHAIN HUNG PENDANT

Comes standard w/ 6' of chain

#### Front View