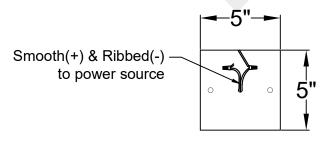

## Ceiling Mount

|        |         | St. James LIGHTING   |
|--------|---------|----------------------|
| SCALE: | N.T.S.  | DRAFT: Y. McCullough |
| FILE:  | EQUMINI | APP'D: J. Ragan      |
| JOB:   | Х       | DATE: 12/14/23       |
|        |         |                      |