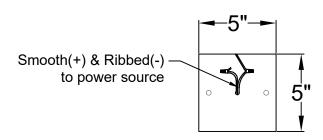

# **Ceiling Mount**

|        |        | St. James<br>LIGHTING |
|--------|--------|-----------------------|
| SCALE: | N.T.S. | DRAFT: Y. McCullough  |
| FILE:  | EQUM   | APP'D: J. Ragan       |
| JOB:   | Х      | DATE: 12/14/23        |
|        |        |                       |