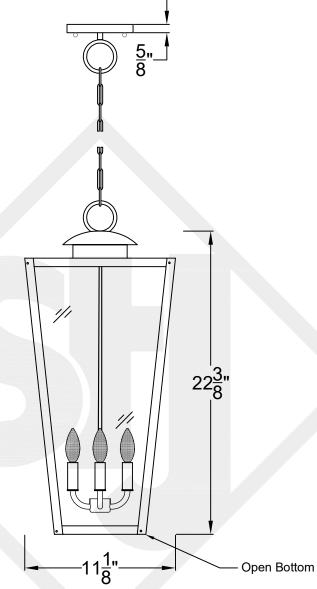

#### EQUESTRIAN MINI CHAIN HUNG PENDANT



Comes standard w/ 6' of chain

#### Front View



## Ceiling Mount

|        |         | St. James LIGHTING   |
|--------|---------|----------------------|
| SCALE: | N.T.S.  | DRAFT: Y. McCullough |
| FILE:  | EQUMINI | APP'D: J. Ragan      |
| JOB:   | Х       | DATE: 12/14/23       |
|        |         |                      |

#### EQUESTRIAN SMALL CHAIN HUNG PENDANT





## Ceiling Mount

|               | LIGHTING             |
|---------------|----------------------|
| SCALE: N.T.S. | DRAFT: Y. McCullough |
| FILE: EQUMINI | APP'D: J. Ragan      |
| JOB: X        | DATE: 12/14/23       |
|               | <u> </u>             |

St. James

#### EQUESTRIAN MEDIUM CHAIN HUNG PENDANT



Comes standard w/ 6' of chain

### Front View



# **Ceiling Mount**

|        |        | St. James<br>LIGHTING |
|--------|--------|-----------------------|
| SCALE: | N.T.S. | DRAFT: Y. McCullough  |
| FILE:  | EQUM   | APP'D: J. Ragan       |
| JOB:   | Х      | DATE: 12/14/23        |
|        |        |                       |

#### **EQUESTRIAN LARGE CHAIN HUNG PENDANT**



Comes standard w/6' of chain





Ceiling Mount

|               | St. James<br>LIGHTING |
|---------------|-----------------------|
| SCALE: N.T.S. | DRAFT: Y. McCullough  |
| FILE: EQUL    | APP'D: J. Ragan       |
| JOB: X        | DATE: 12/14/23        |

Lights are handcrafted. Dimensions may vary by 1/4"

**UL** Certified Candelabra- Max 60 Watt Bulb Edison- Max 660 Watt Bulb

#### EQUESTRIAN GRANDE CHAIN