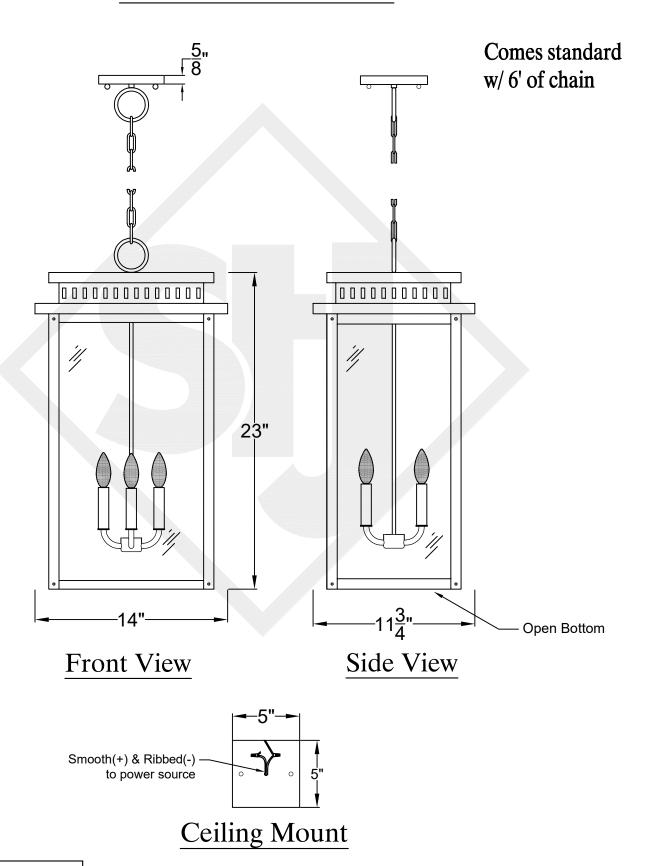

#### HARPER MINI CHAIN HUNG PENDANT

Comes standard w/ 6' of chain

## **Ceiling Mount**

|        | SID     | LIGHTING             |   |
|--------|---------|----------------------|---|
| SCALE: | N.T.S.  | DRAFT: Y. McCullough | I |
| FILE:  | HARMINI | APP'D: J. Ragan      | ] |
| JOB:   | X       | DATE: 12/11/23       | 1 |
|        |         |                      | _ |

St. James

Lights are handcrafted.

Dimensions may vary by 1/4"

Mini not available in gas

UL Certified Candelabra- Max 60 Watt Bulb Edison- Max 660 Watt Bulb