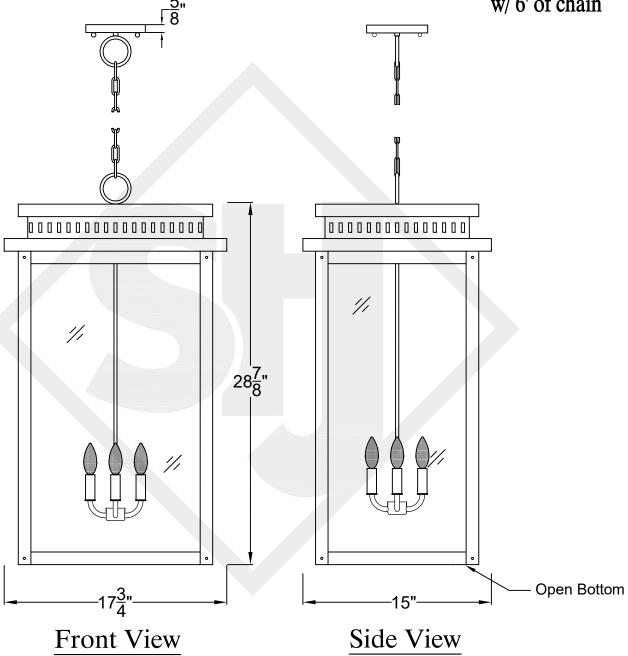

#### HARPER GRANDE CHAIN HUNG PENDANT

Comes standard w/ 6' of chain

# **Ceiling Mount**

|        |        | St. James LIGHTING |  |
|--------|--------|--------------------|--|
| SCALE: | N.T.S. | DRAFT: T. Herring  |  |
| FILE:  | HARG   | APP'D: J. Ragan    |  |
| JOB:   | Х      | DATE: 8-1-2023     |  |
|        |        |                    |  |

Lights are handcrafted.
Dimensions may vary by 1/4"

UL Certified Candelabra- Max 60 Watt Bulb Edison- Max 660 Watt Bulb