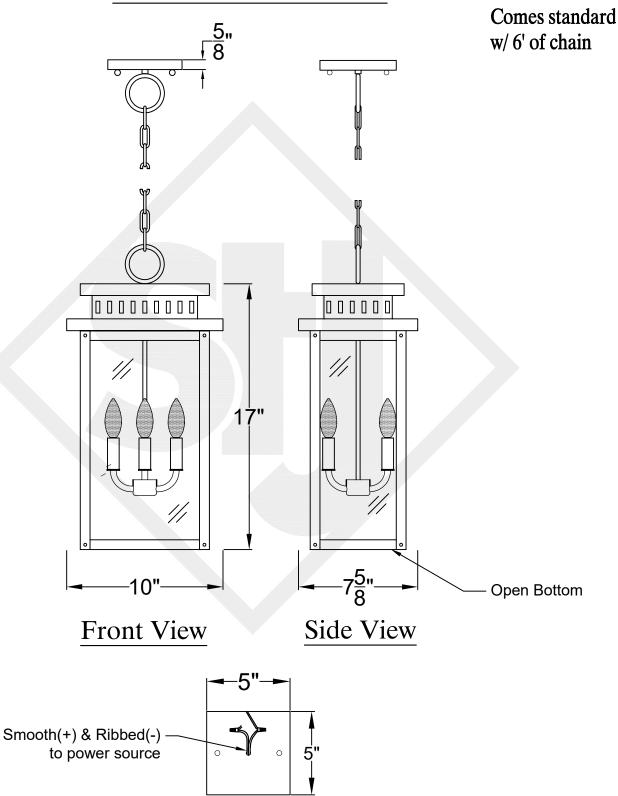

#### HARPER MEDIUM CHAIN HUNG PENDANT

# Ceiling Mount

|        |        | St. James LIGHTING   |
|--------|--------|----------------------|
| SCALE: | N.T.S. | DRAFT: Y. McCullough |
| FILE:  | HARM   | APP'D: J. Ragan      |
| JOB:   | Х      | DATE: 12/11/23       |
|        |        |                      |

Lights are handcrafted.
Dimensions may vary by 1/4"

UL Certified Candelabra- Max 60 Watt Bulb Edison- Max 660 Watt Bulb