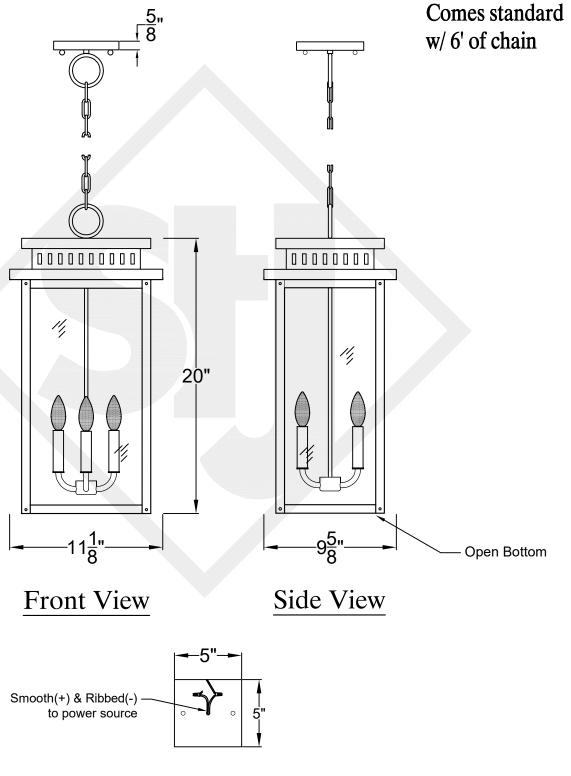

### HARPER LARGE CHAIN HUNG PENDANT

|        |        | St. James<br>LIGHTING |
|--------|--------|-----------------------|
| SCALE: | N.T.S. | DRAFT: Y. McCullough  |
| FILE:  | HARL   | APP'D: J. Ragan       |
| JOB:   | X      | DATE: 12/11/23        |

Lights are handcrafted.
Dimensions may vary by 1/4"

UL Certified Candelabra- Max 60 Watt Bulb Edison- Max 660 Watt Bulb

#### HARPER GRANDE CHAIN HUNG PENDANT

Comes standard w/ 6' of chain

# **Ceiling Mount**

|        |        | St. James LIGHTING |  |
|--------|--------|--------------------|--|
| SCALE: | N.T.S. | DRAFT: T. Herring  |  |
| FILE:  | HARG   | APP'D: J. Ragan    |  |
| JOB:   | Х      | DATE: 8-1-2023     |  |
|        |        |                    |  |