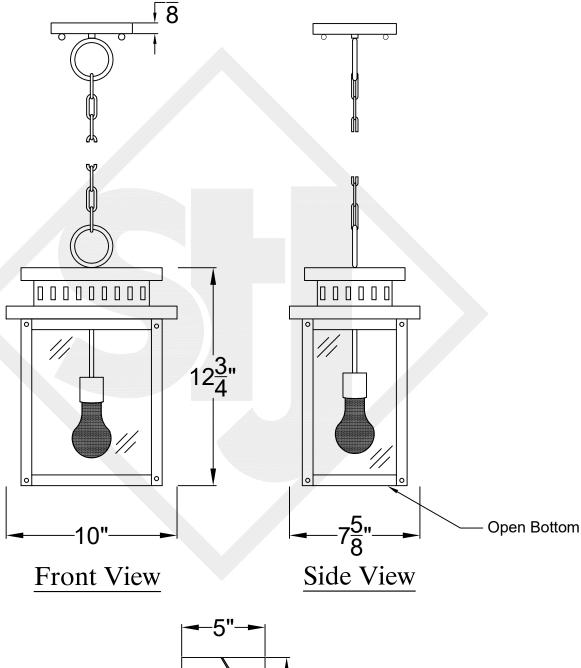

#### HARPER MINI CHAIN HUNG PENDANT

Comes standard w/ 6' of chain

## **Ceiling Mount**

|        | SID     | LIGHTING             |   |
|--------|---------|----------------------|---|
| SCALE: | N.T.S.  | DRAFT: Y. McCullough | I |
| FILE:  | HARMINI | APP'D: J. Ragan      | ] |
| JOB:   | X       | DATE: 12/11/23       | 1 |
|        |         |                      | _ |

St. James

Lights are handcrafted.

Dimensions may vary by 1/4"

Mini not available in gas

UL Certified Candelabra- Max 60 Watt Bulb Edison- Max 660 Watt Bulb