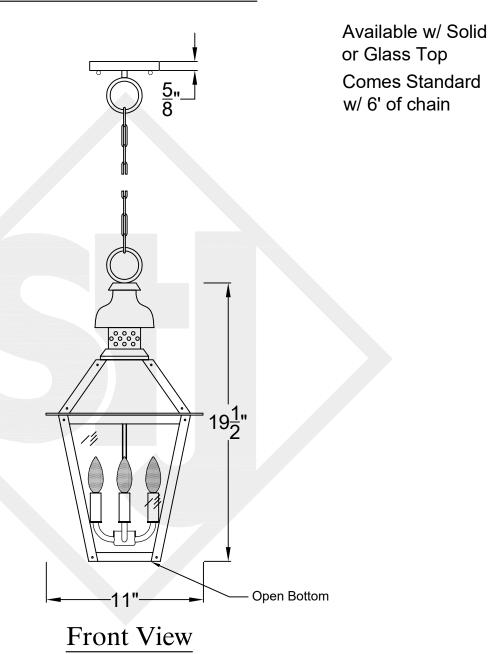

### LOGAN MEDIUM CHAIN HUNG PENDANT

Available w/ Solid or Glass Top Comes Standard w/ 6' of chain

### Front View

## **Ceiling Mount**

|        |        | St. James LIGHTING |
|--------|--------|--------------------|
| SCALE: | N.T.S. | DRAFT: T. Herring  |
| FILE:  | LOGM   | APP'D: J. Ragan    |
| JOB:   | Х      | DATE: 4-7-2023     |
|        |        |                    |

Lights are handcrafted.

Dimensions may vary by 1/4"

B.T.U. Rating Natural Gas: 2730 B.T.U. Propane: 2080 B.T.U.