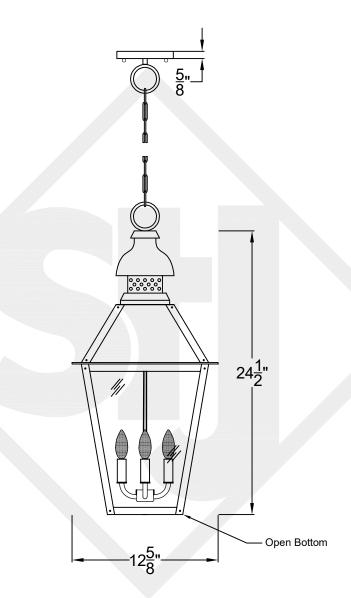

### LOGAN LARGE CHAIN HUNG PENDANT

Available w/ Solid or Glass Top Comes Standard w/ 6' of chain

### Front View

### Ceiling Mount

|        |        | St. James LIGHTING |
|--------|--------|--------------------|
| SCALE: | N.T.S. | DRAFT: T. Herring  |
| FILE:  | LOGL   | APP'D: J. Ragan    |
| JOB:   | Х      | DATE: 3-6-2023     |
|        |        |                    |

Lights are handcrafted.

Dimensions may vary by 1/4"

UL Certified Candelabra- Max 60 Watt Bulb Edison- Max 660 Watt Bulb