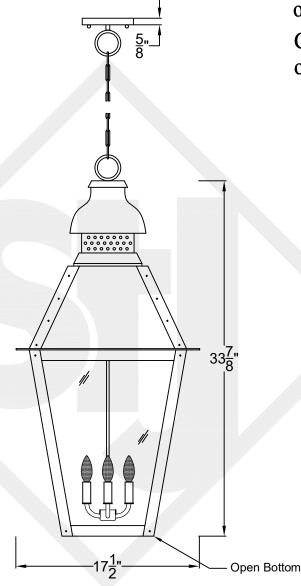

### LOGAN LARGE CHAIN HUNG PENDANT

Available w/ Solid or Glass Top Comes Standard w/ 6' of chain

### Front View

Lights are handcrafted.

Dimensions may vary by 1/4"

UL Certified Candelabra- Max 60 Watt Bulb Edison- Max 660 Watt Bulb