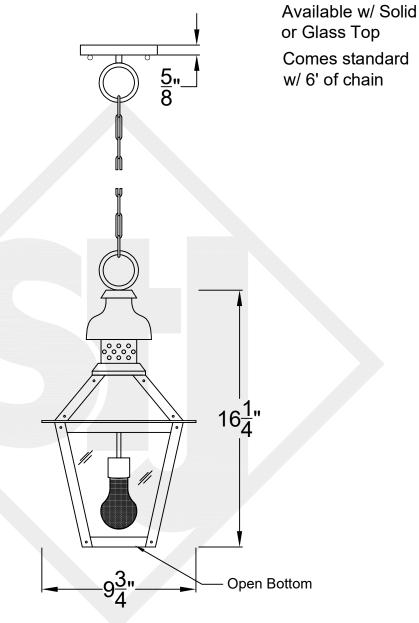

## LOGAN MINI CHAIN HUNG PENDANT

Front View

| F. 11 T.O. | DDAFT. T  |
|------------|-----------|
|            | LIGHTING  |
|            | St. James |

 SCALE: N.T.S.
 DRAFT: T. Herring

 FILE: LOGMINI
 APP'D: J. Ragan

 JOB: X
 DATE: 4-7-2023

# Ceiling Mount

Lights are handcrafted.

Dimensions may vary by 1/4"

B.T.U. Rating Natural Gas: 2730 B.T.U. Propane: 2080 B.T.U.

### LOGAN MEDIUM CHAIN HUNG PENDANT

Available w/ Solid or Glass Top Comes Standard w/ 6' of chain