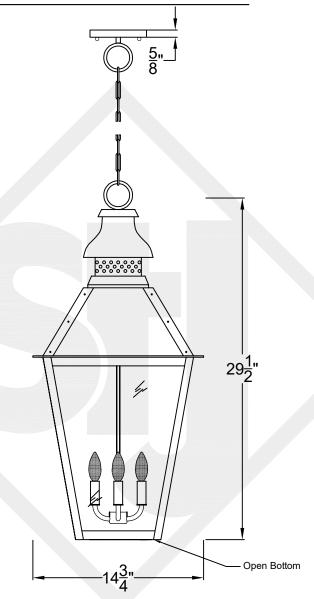

### LOGAN MEDIUM CHAIN HUNG PENDANT

Available w/ Solid or Glass Top Comes Standard w/ 6' of chain

### Front View

Lights are handcrafted.

Dimensions may vary by 1/4"

B.T.U. Rating Natural Gas: 2730 B.T.U. Propane: 2080 B.T.U.