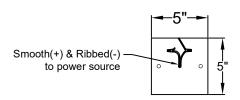

agan       |
| JOB: X        | DATE: 8-4-2023        |

Lights are handcrafted.

Dimensions may vary by 1/4"

UL Certified Candelabra- Max 60 Watt Bulb Edison- Max 660 Watt Bulb

### LOGAN MEDIUM CHAIN HUNG PENDANT



Available w/ Solid or Glass Top Comes Standard w/ 6' of chain

### Front View



## **Ceiling Mount**

|        |        | St. James LIGHTING |
|--------|--------|--------------------|
| SCALE: | N.T.S. | DRAFT: T. Herring  |
| FILE:  | LOGM   | APP'D: J. Ragan    |
| JOB:   | Х      | DATE: 4-7-2023     |
|        |        |                    |

Lights are handcrafted.

Dimensions may vary by 1/4"

B.T.U. Rating Natural Gas: 2730 B.T.U. Propane: 2080 B.T.U.

### LOGAN LARGE CHAIN HUNG PENDANT



Available w/ Solid or Glass Top Comes Standard w/ 6' of chain

### Front View



### Ceiling Mount

|        |        | St. James LIGHTING |
|--------|--------|--------------------|
| SCALE: | N.T.S. | DRAFT: T. Herring  |
| FILE:  | LOGL   | APP'D: J. Ragan    |
| JOB:   | Х      | DATE: 3-6-2023     |
|        |        |                    |

Lights are handcrafted.

Dimensions may vary by 1/4"

UL Certified Candelabra- Max 60 Watt Bulb Edison- Max 660 Watt Bulb

### LOGAN GRANDE CHAIN HUNG PENDANT



Available w/ Solid or Glass Top

Comes Standard w/ 6' of chain



# **Ceiling Mount**

Front View

|               | St. James<br>LIGHTING |
|---------------|-----------------------|
| SCALE: N.T.S. | DRAFT: T. Herring     |
| FILE: LOGG    | APP'D: J. Ragan       |
| JOB: X        | DATE: 4-7-2023        |