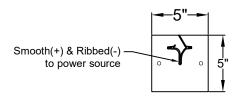

| St. James |

 SCALE: N.T.S.
 DRAFT: T. Herring

 FILE: LOGMINI
 APP'D: J. Ragan

 JOB: X
 DATE: 4-7-2023

# Ceiling Mount

Lights are handcrafted.

Dimensions may vary by 1/4"

B.T.U. Rating Natural Gas: 2730 B.T.U. Propane: 2080 B.T.U.

### LOGAN SMALL CHAIN HUNG PENDANT



Smooth(+) & Ribbed(-) to power source

### Ceiling Mount

| <b>\$</b>     | St. James<br>LIGHTING |
|---------------|-----------------------|
| SCALE: N.T.S. | DRAFT: T. Herring     |
| FILE: LOGS    | APP'D: J. Ragan       |
| JOB: X        | DATE: 8-4-2023        |

Lights are handcrafted.

Dimensions may vary by 1/4"

UL Certified Candelabra- Max 60 Watt Bulb Edison- Max 660 Watt Bulb

### LOGAN MEDIUM CHAIN HUNG PENDANT



Available w/ Solid or Glass Top Comes Standard w/ 6' of chain

### Front View



## **Ceiling Mount**

|        |        | St. James LIGHTING |
|--------|--------|--------------------|
| SCALE: | N.T.S. | DRAFT: T. Herring  |
| FILE:  | LOGM   | APP'D: J. Ragan    |
| JOB:   | Х      | DATE: 4-7-2023     |
|        |        |                    |

Lights are handcrafted.

Dimensions may vary by 1/4"

B.T.U. Rating Natural Gas: 2730 B.T.U. Propane: 2080 B.T.U.

### LOGAN LARGE CHAIN HUNG PENDANT



Available w/ Solid or Glass Top Comes Standard w/ 6' of chain

### Front View



### Ceiling Mount

|        |        | St. James LIGHTING |
|--------|--------|--------------------|
| SCALE: | N.T.S. | DRAFT: T. Herring  |
| FILE:  | LOGL   | APP'D: J. Ragan    |
| JOB:   | Х      | DATE: 3-6-2023     |
|        |        |                    |

Lights are handcrafted.

Dime