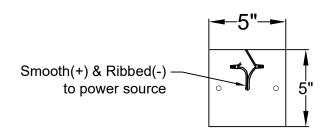

### LOGAN SMALL CHAIN HUNG PENDANT

Smooth(+) & Ribbed(-) to power source

### Ceiling Mount

| <b>\$</b>     | St. James<br>LIGHTING |
|---------------|-----------------------|
| SCALE: N.T.S. | DRAFT: T. Herring     |
| FILE: LOGS    | APP'D: J. Ragan       |
| JOB: X        | DATE: 8-4-2023        |

Lights are handcrafted.

Dimensions may vary by 1/4"

UL Certified Candelabra- Max 60 Watt Bulb Edison- Max 660 Watt Bulb