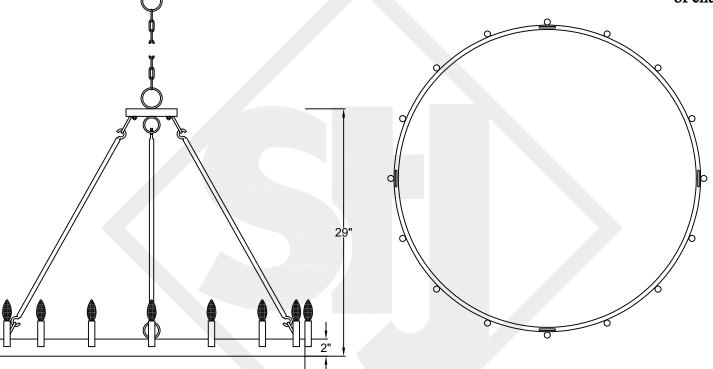

## SULLIVAN SINGLE TIER SMALL

16 Light - Steel Fixture
Comes standard w/ 6'
of chain

Front View

Top View

Ceiling Mount

|  | St. James |
|--|-----------|
|  | LIGHTING  |

SCALE: N.T.S. DRAFT: Y. McCullough
FILE: SULLS APP'D: J. Ragan

JOB: X DATE: 12/26/23

Lights are handcrafted. Dimensions may vary by 1/4"

UL Certified Candelabra- Max 60 Watt Bulb Edison- Max 660 Watt Bulb