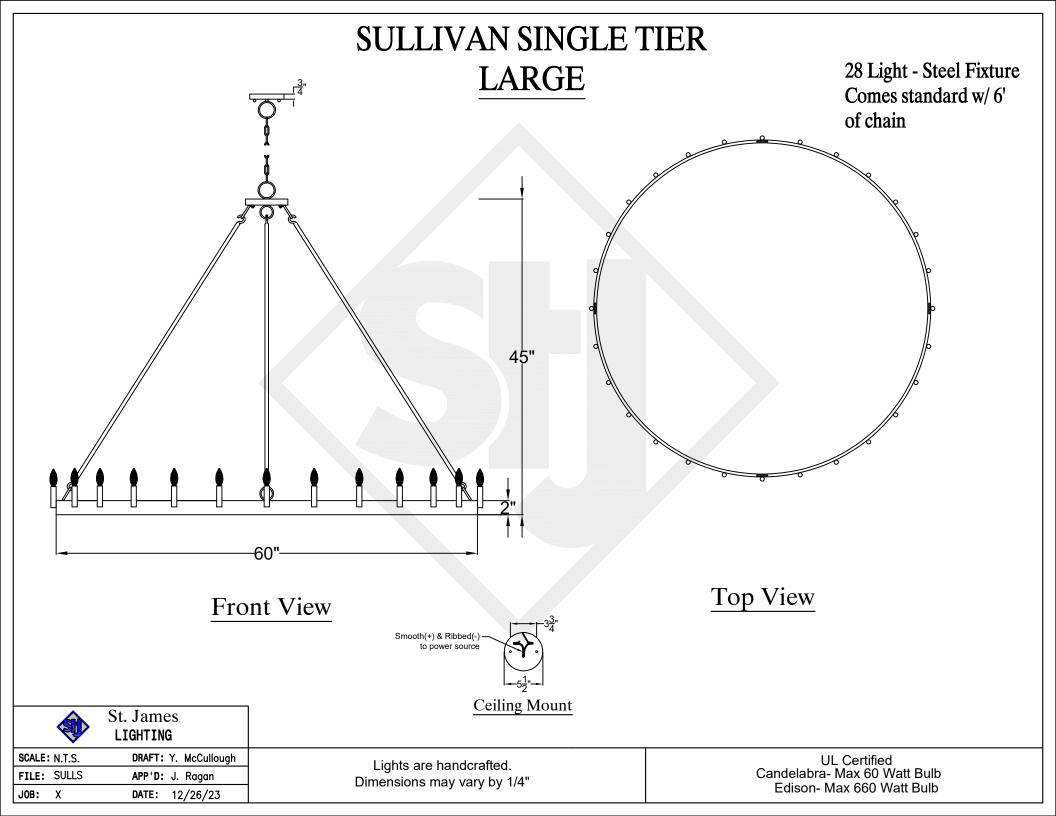

## SULLIVAN SINGLE TIER SMALL

16 Light - Steel Fixture
Comes standard w/ 6'
of chain



Front View

Top View



Ceiling Mount

|  | St. James |
|--|-----------|
|  | LIGHTING  |

SCALE: N.T.S. DRAFT: Y. McCullough
FILE: SULLS APP'D: J. Ragan

JOB: X DATE: 12/26/23

Lights are handcrafted. Dimensions may vary by 1/4"

UL Certified Candelabra- Max 60 Watt Bulb Edison- Max 660 Watt Bulb

## SULLIVAN SINGLE TIER MEDIUM

20 Light - Steel Fixture Comes standard w/ 6' of chain



Front View

Top View



St. James

SCALE: N.T.S. DRAFT: Y. McCullough

FILE: SULLS APP'D: J. Ragan

JOB: X DATE: 12/26/23

Lights are handcrafted. Dimensions may vary by 1/4"

UL Certified Candelabra- Max 60 Watt Bulb Edison- Max 660 Watt Bulb



## **SULLIVAN SINGLE TIER** 36 light - Steel Fixture **GRANDE** Comes standard w/6' of chain 48" -72" Front View Top View Smooth(+) & Ribbed(-) to power source

Ceiling Mount

|               | LIGHTING             |
|---------------|----------------------|
| SCALE: N.T.S. | DRAFT: Y. McCullough |
| FILE: SULLS   | APP'D: J. Ragan      |
| JOB: X        | DATE: 12/26/23       |

St. James

Lights are handcrafted. Dimensions may vary by 1/4"

UL Certified Candelabra- Max 60 Watt Bulb Edison- Max 660 Watt Bulb