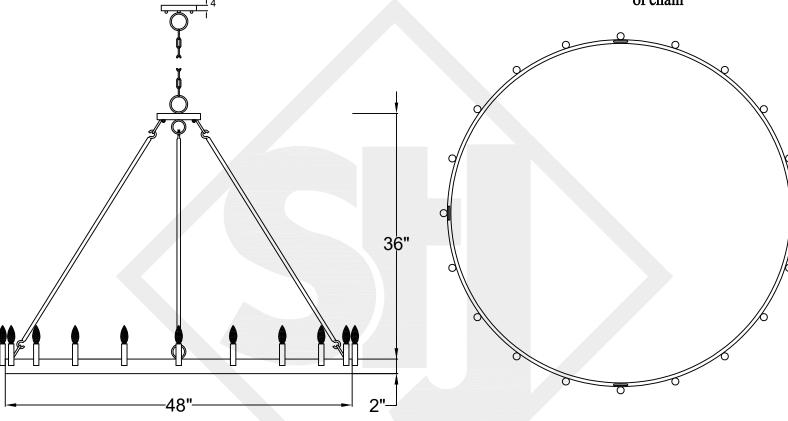

## SULLIVAN SINGLE TIER MEDIUM

20 Light - Steel Fixture Comes standard w/ 6' of chain

Front View

Top View

St. James

SCALE: N.T.S. DRAFT: Y. McCullough

FILE: SULLS APP'D: J. Ragan

JOB: X DATE: 12/26/23

Lights are handcrafted. Dimensions may vary by 1/4"

UL Certified Candelabra- Max 60 Watt Bulb Edison- Max 660 Watt Bulb