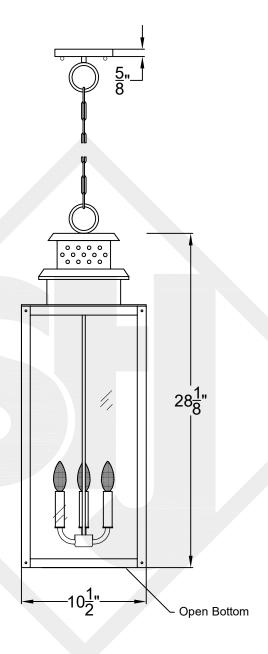

### CHICAGO MEDIUM CHAIN HUNG PENDANT

Comes Standard w/ 6' of chain

### Front View

# Ceiling Mount

|        | <b>\$</b> | St. James<br>LIGHTING |
|--------|-----------|-----------------------|
| SCALE: | N.T.S.    | DRAFT: T. Herring     |
| FILE:  | CHIS      | APP'D: J. Ragan       |
| JOB:   | Х         | DATE: 3-31-2023       |
|        | _         | -                     |

Lights are handcrafted.

Dimensions may vary by 1/4"

UL Certified Candelabra- Max 60 Watt Bulb Edison- Max 660 Watt Bulb