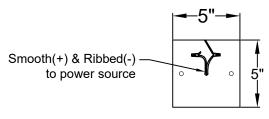

# Ceiling Mount

Mini not Available in Gas

LIGHTING SCALE: N.T.S. DRAFT: T. Herring APP'D: J. Ragan FILE: CHIMINI JOB: DATE: 3-31-2023

St. James

Lights are handcrafted. Dimensions may vary by 1/4"

**UL** Certified Candelabra- Max 60 Watt Bulb Edison- Max 660 Watt Bulb