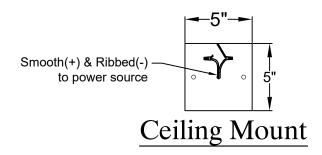

# **Ceiling Mount**

|               | LIGHTING          |
|---------------|-------------------|
| SCALE: N.T.S. | DRAFT: T. Herring |
| FILE: CHIL    | APP'D: J. Ragan   |
| JOB: X        | DATE: 3-31-2023   |
|               |                   |