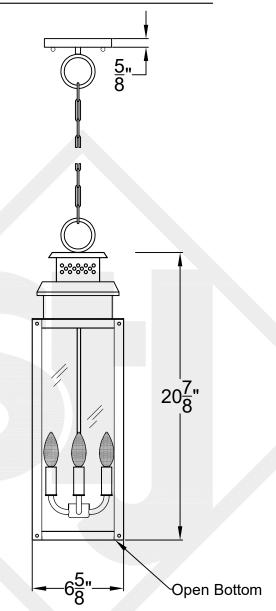

### CHICAGO LARGE CHAIN HUNG PENDANT

Comes Standard w/ 6' of chain

# **Ceiling Mount**

|               | LIGHTING          |
|---------------|-------------------|
| SCALE: N.T.S. | DRAFT: T. Herring |
| FILE: CHIL    | APP'D: J. Ragan   |
| JOB: X        | DATE: 3-31-2023   |
|               |                   |