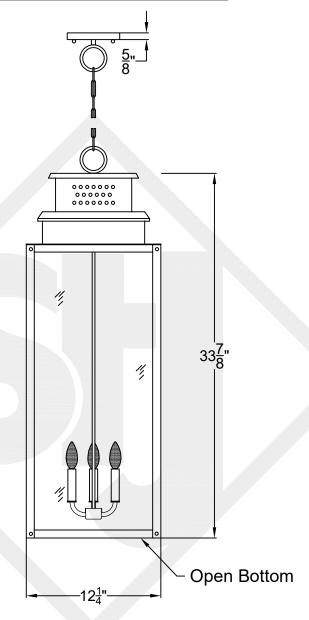

### **CHICAGO MINI** CHAIN HUNG PENDANT

**Comes Standard** w/6' of chain

Front View

# Ceiling Mount

Mini not Available in Gas

LIGHTING SCALE: N.T.S. DRAFT: T. Herring APP'D: J. Ragan FILE: CHIMINI JOB: DATE: 3-31-2023

St. James

Lights are handcrafted. Dimensions may vary by 1/4"

**UL** Certified Candelabra- Max 60 Watt Bulb Edison- Max 660 Watt Bulb

Lights are handcrafted.

Dimensions may vary by 1/4"

UL Certified
Candelabra- Max 60 Watt Bulb
Edison- Max 660 Watt Bulb