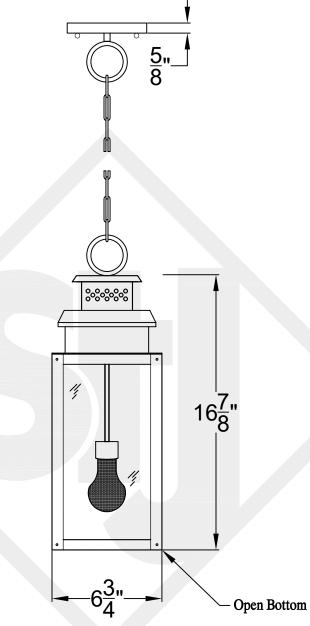

### **CHICAGO MINI** CHAIN HUNG PENDANT

**Comes Standard** w/6' of chain

Front View

# Ceiling Mount

Mini not Available in Gas

LIGHTING SCALE: N.T.S. DRAFT: T. Herring APP'D: J. Ragan FILE: CHIMINI JOB: DATE: 3-31-2023

St. James

Lights are handcrafted. Dimensions may vary by 1/4"

**UL** Certified Candelabra- Max 60 Watt Bulb Edison- Max 660 Watt Bulb