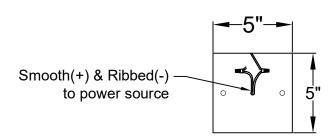

# Ceiling Mount

Mini not Available in Gas

LIGHTING SCALE: N.T.S. DRAFT: T. Herring APP'D: J. Ragan FILE: CHIMINI JOB: DATE: 3-31-2023

St. James

Lights are handcrafted. Dimensions may vary by 1/4"

**UL** Certified Candelabra- Max 60 Watt Bulb Edison- Max 660 Watt Bulb