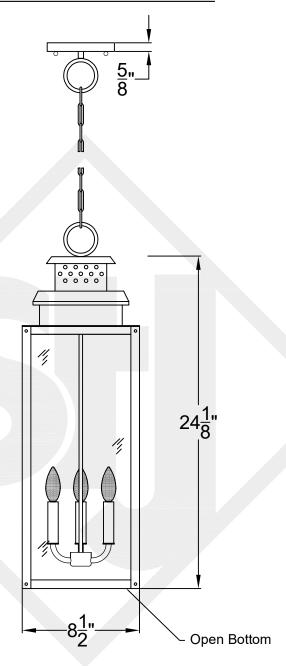

### CHICAGO SMALL CHAIN HUNG PENDANT

Comes Standard w/ 6' of chain

### Front View

|        | <b>\$</b> | St. James LIGHTING |
|--------|-----------|--------------------|
| SCALE: | N.T.S.    | DRAFT: T. Herring  |
| FILE:  | CHIM      | APP'D: J. Ragan    |
| JOB:   | Х         | DATE: 3-31-2023    |
|        |           |                    |

Lights are handcrafted.

Dimensions may vary by 1/4"

UL Certified
Candelabra- Max 60 Watt Bulb
Edison- Max 660 Watt Bulb