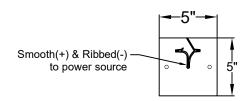

# Ceiling Mount

|        | <b>\$</b> | St. James<br>LIGHTING |
|--------|-----------|-----------------------|
| SCALE: | N.T.S.    | DRAFT: T. Herring     |
| FILE:  | CHIS      | APP'D: J. Ragan       |
| JOB:   | Х         | DATE: 3-31-2023       |
|        | _         | -                     |