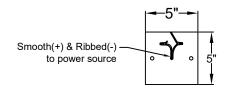

# Ceiling Mount

Mini not Available in Gas

LIGHTING SCALE: N.T.S. DRAFT: T. Herring APP'D: J. Ragan FILE: CHIMINI JOB: DATE: 3-31-2023

St. James

Lights are handcrafted. Dimensions may vary by 1/4"

**UL** Certified Candelabra- Max 60 Watt Bulb Edison- Max 660 Watt Bulb

# Ceiling Mount

|        | <b>\$</b> | St. James<br>LIGHTING |
|--------|-----------|-----------------------|
| SCALE: | N.T.S.    | DRAFT: T. Herring     |
| FILE:  | CHIS      | APP'D: J. Ragan       |
| JOB:   | Х         | DATE: 3-31-2023       |
|        | _         | -                     |

# **Ceiling Mount**

|               | LIGHTING          |
|---------------|-------------------|
| SCALE: N.T.S. | DRAFT: T. Herring |
| FILE: CHIL    | APP'D: J. Ragan   |
| JOB: X        | DATE: 3-31-2023   |
|               |                   |