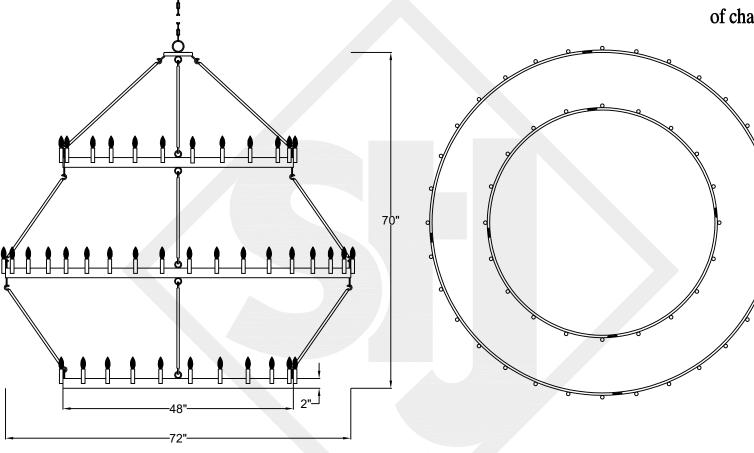

## SULLIVAN TRIPLE TIER GRANDE

72 Light - Steel Fixture Comes standard w/ 6' of chain

Front View

Top View

St. James
LIGHTING

 SCALE: N.T.S.
 DRAFT: Y. McCullough

 FILE: SULLS
 APP'D: J. Ragan

 JOB: X
 DATE: 12/26/23