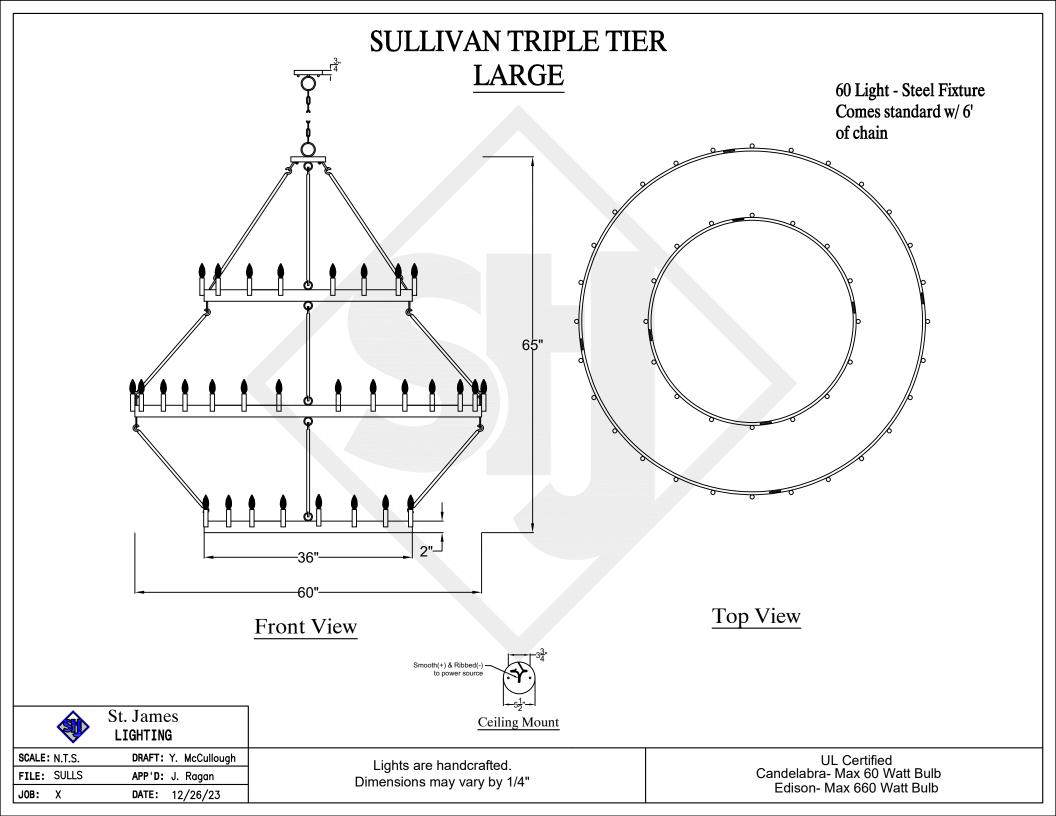

## **SULLIVAN TRIPLE TIER** 40 Light - Steel Fixture **SMALL** Comes standard w/6' of chain Top View Front View Smooth(+) & Ribbed(-) to power source

Ceiling Mount

 SCALE: N.T.S.
 DRAFT: Y. McCullough

 FILE: SULLS
 APP'D: J. Ragan

 JOB: X
 DATE: 12/26/23

Lights are handcrafted.

Dimensions may vary by 1/4"

UL Certified Candelabra- Max 60 Watt Bulb Edison- Max 660 Watt Bulb