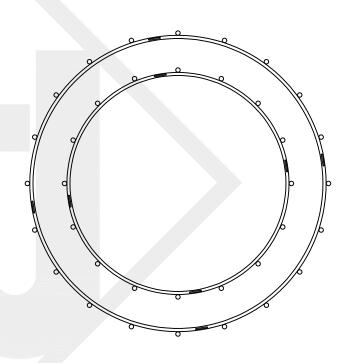

## SULLIVAN TRIPLE TIER GRANDE

72 Light - Steel Fixture Comes standard w/ 6' of chain

Front View

Top View

St. James
LIGHTING

 SCALE: N.T.S.
 DRAFT: Y. McCullough

 FILE: SULLS
 APP'D: J. Ragan

 JOB: X
 DATE: 12/26/23

Lights are handcrafted. Dimensions may vary by 1/4"

UL Certified Candelabra- Max 60 Watt Bulb Edison- Max 660 Watt Bulb