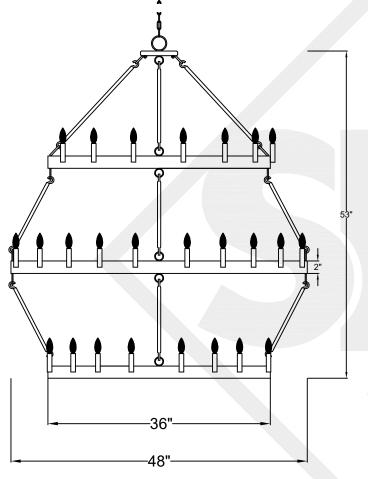

## SULLIVAN TRIPLE TIER MEDIUM

52 Light - Steel Fixture Comes standard w/ 6' of chain

Top View

Front View

Smooth(+) & Ribbed(-) to power source

Ceiling Mount

St. James LIGHTING

 SCALE: N.T.S.
 DRAFT: Y. McCullough

 FILE: SULLS
 APP'D: J. Ragan

 JOB: X
 DATE: 12/26/23

Lights are handcrafted. Dimensions may vary by 1/4"

UL Certified Candelabra- Max 60 Watt Bulb Edison- Max 660 Watt Bulb