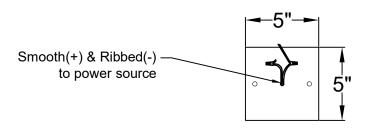

## Ceiling Mount

|        |        | St. James LIGHTING |
|--------|--------|--------------------|
| SCALE: | N.T.S. | DRAFT: T. Herring  |
| FILE:  | NATM   | APP'D: J. Ragan    |
| JOB:   | Х      | DATE: 8-28-2023    |
|        |        |                    |