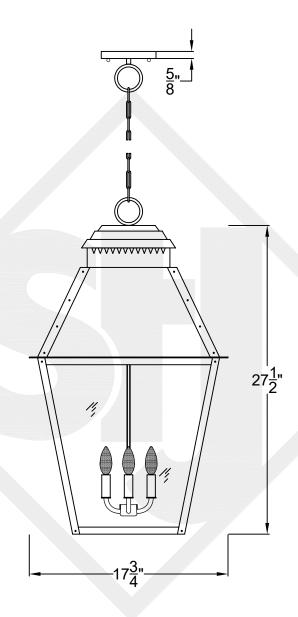

## NATCHEZ LARGE CHAIN HUNG PENDANT

Available w/ Solid or Glass Top Comes standard w/ 6' of chain

## Front View

|               | LIGHTING             |
|---------------|----------------------|
| SCALE: N.T.S. | DRAFT: Y. McCullough |
| FILE: NATL    | APP'D: J. Ragan      |
| JOB: X        | DATE: 11/13/23       |
|               |                      |

St. James

Lights are handcrafted.

Dimensions may vary by 1/4"