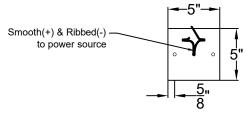

# Ceiling Mount

|               | LIGHTING          |
|---------------|-------------------|
| SCALE: N.T.S. | DRAFT: T. Herring |
| FILE: NATL    | APP'D: J. Ragan   |
| JOB: X        | DATE: 8-28-2023   |
|               |                   |