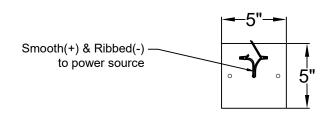

## Ceiling Mount

|        |        | St. James LIGHTING |
|--------|--------|--------------------|
| SCALE: | N.T.S. | DRAFT: T. Herring  |
| FILE:  | NATM   | APP'D: J. Ragan    |
| JOB:   | Х      | DATE: 8-28-2023    |
|        |        |                    |