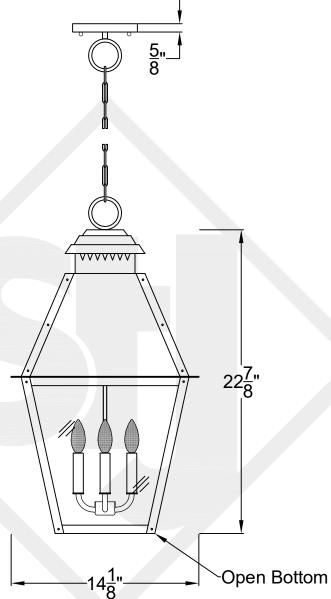

## NATCHEZ MEDIUM CHAIN HUNG PENDANT

Available w/ Solid or Glass Top Comes standard w/ 6' of chain

## Front View

Lights are handcrafted.

Dimensions may vary by 1/4"