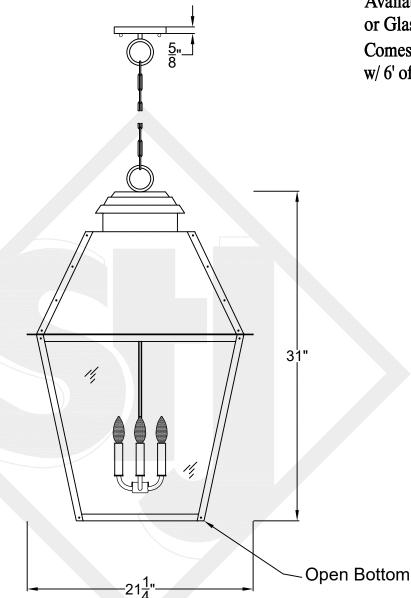

## NATCHEZ LARGE CHAIN HUNG PENDANT

Available w/ Solid or Glass Top Comes standard w/ 6' of chain

## Front View

|               | LIGHTING             |
|---------------|----------------------|
| SCALE: N.T.S. | DRAFT: Y. McCullough |
| FILE: NATL    | APP'D: J. Ragan      |
| JOB: X        | DATE: 11/13/23       |
|               |                      |