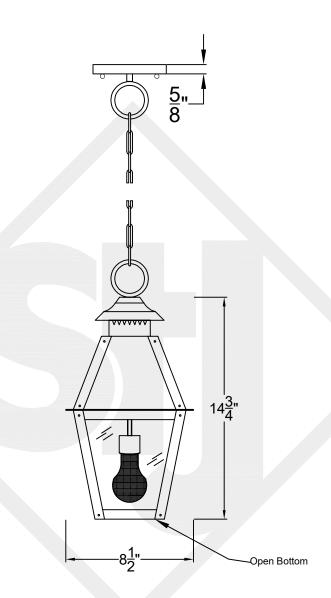

## NATCHEZ MEDIUM CHAIN HUNG PENDANT

Available w/ Solid or Glass Top Comes standard w/ 6' of chain

## Front View

## Ceiling Mount

|        |        | St. James LIGHTING |
|--------|--------|--------------------|
| SCALE: | N.T.S. | DRAFT: T. Herring  |
| FILE:  | NATM   | APP'D: J. Ragan    |
| JOB:   | Х      | DATE: 8-28-2023    |
|        |        |                    |

Lights are handcrafted.

Dimensions may vary by 1/4"