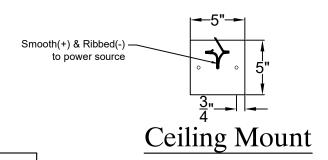

# Ceiling Mount

|               | LIGHTING          |
|---------------|-------------------|
| SCALE: N.T.S. | DRAFT: T. Herring |
| FILE: NATL    | APP'D: J. Ragan   |
| JOB: X        | DATE: 8-28-2023   |
|               |                   |