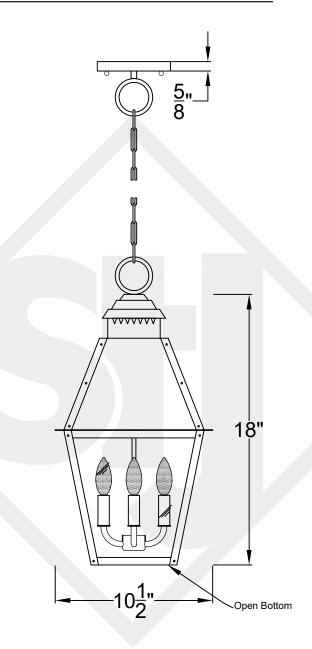

## NATCHEZ LARGE CHAIN HUNG PENDANT

Available w/ Solid or Glass Top Comes standard w/ 6' of chain

## Front View

|               | LIGHTING             |
|---------------|----------------------|
| SCALE: N.T.S. | DRAFT: Y. McCullough |
| FILE: NATL    | APP'D: J. Ragan      |
| JOB: X        | DATE: 11/13/23       |
|               |                      |

St. James

Lights are handcrafted.

Dimensions may vary by 1/4"