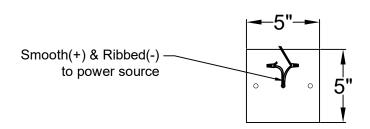

## Backplate

|        |        | St. James<br>LIGHTING |
|--------|--------|-----------------------|
| SCALE: | N.T.S. | DRAFT: T. Herring     |
| FILE:  | NATS   | APP'D: J. Ragan       |
| JOB:   | Х      | DATE: 5-1-2023        |
|        |        |                       |

# Ceiling Mount

|               | LIGHTING          |
|---------------|-------------------|
| SCALE: N.T.S. | DRAFT: T. Herring |
| FILE: NATL    | APP'D: J. Ragan   |
| JOB: X        | DATE: 8-28-2023   |
|               |                   |