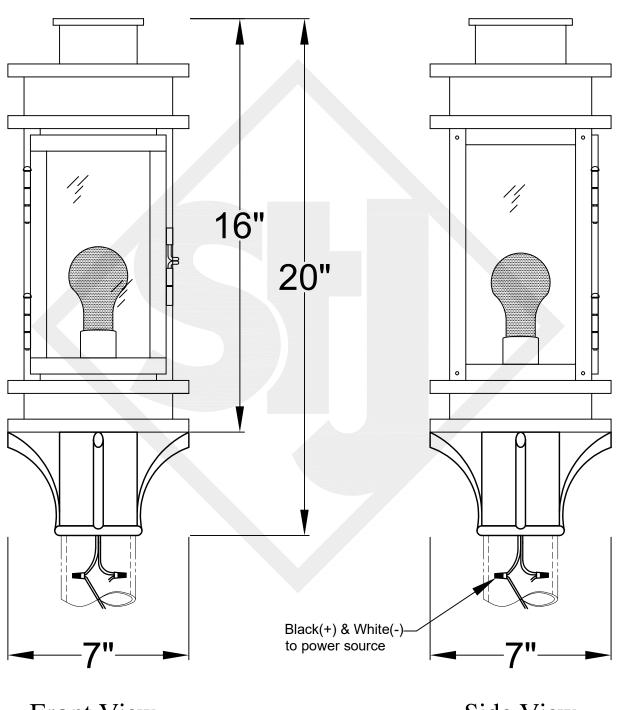

### **SOMERSET MINI COPPER POST MOUNT**

Front View

Side View

|          | St. James            |
|----------|----------------------|
| : N.T.S. | DRAFT: Y. McCullough |

DATE: 11/29/23

SCALE FILE: SOMMINI APP'D: J. Ragan

JOB:

Lights are handcrafted. Dimensions may vary by 1/4"

\* No Gas

UL Certified Candelabra- Max 60 Watt Bulb Edison- Max 660 Watt Bulb