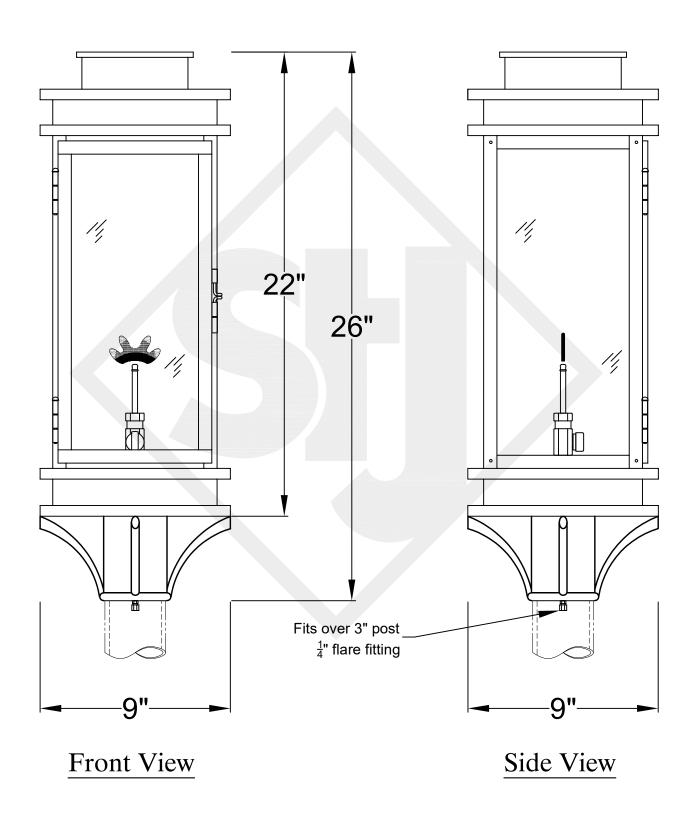

## SOMERSET MEDIUM COPPER POST MOUNT

| <b>Q</b>      | St. James<br>LIGHTING |
|---------------|-----------------------|
| SCALE: N.T.S. | DRAFT: Y. McCullough  |
| FILE: SOMM    | l APP'D: J. Ragan     |
| JOB: X        | DATE: 11/29/23        |

Lights are handcrafted.
Dimensions may vary by 1/4"

B.T.U. Rating Natural Gas: 2730 B.T.U. Propane: 2080 B.T.U.