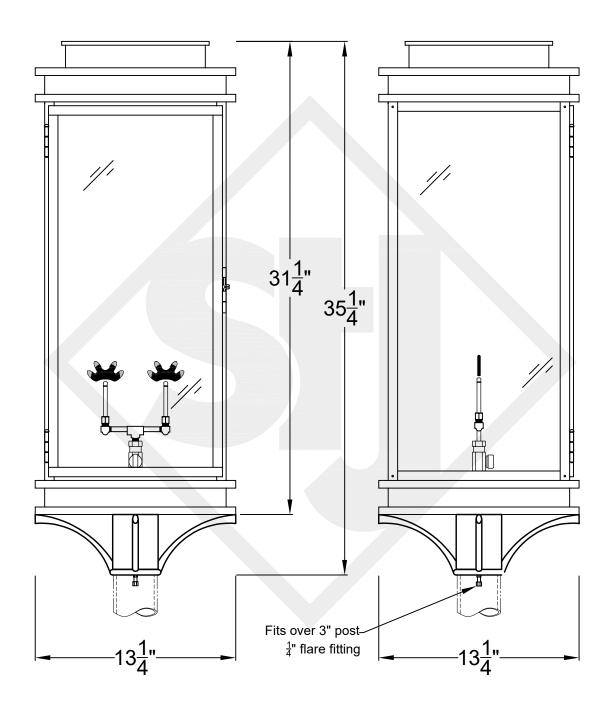

### **SOMERSET MINI COPPER POST MOUNT**

Front View

Side View

|          | St. James            |
|----------|----------------------|
| : N.T.S. | DRAFT: Y. McCullough |

DATE: 11/29/23

SCALE FILE: SOMMINI APP'D: J. Ragan

JOB:

Lights are handcrafted. Dimensions may vary by 1/4"

\* No Gas

UL Certified Candelabra- Max 60 Watt Bulb Edison- Max 660 Watt Bulb