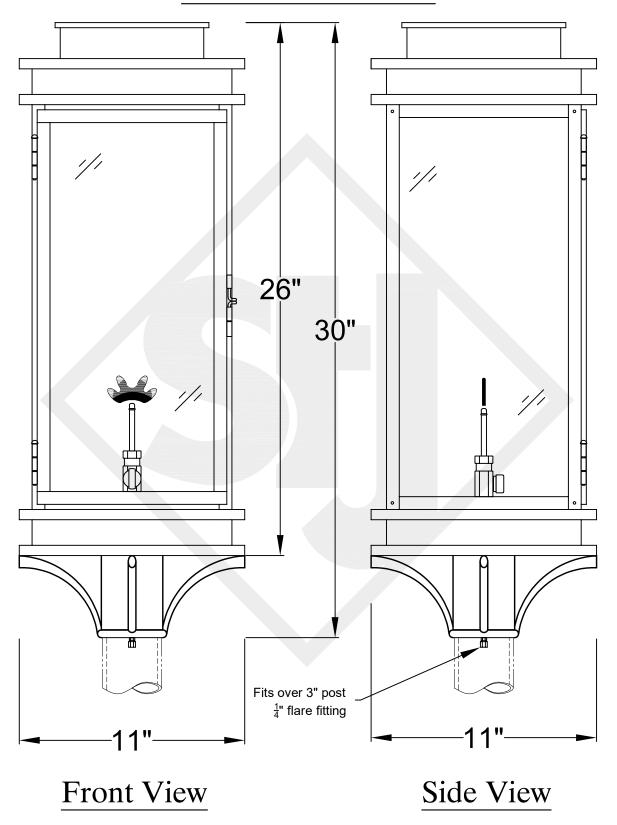

### SOMERSET GRANDE COPPER POST MOUNT

Front View

Side View

|        |        | St. James<br>LIGHTING |
|--------|--------|-----------------------|
| SCALE: | N.T.S. | DRAFT: Y. McCullough  |
| FILE:  | SOMG   | APP'D: J. Ragan       |
| JOB:   | Χ      | DATE: 11/29/23        |
|        |        | -                     |