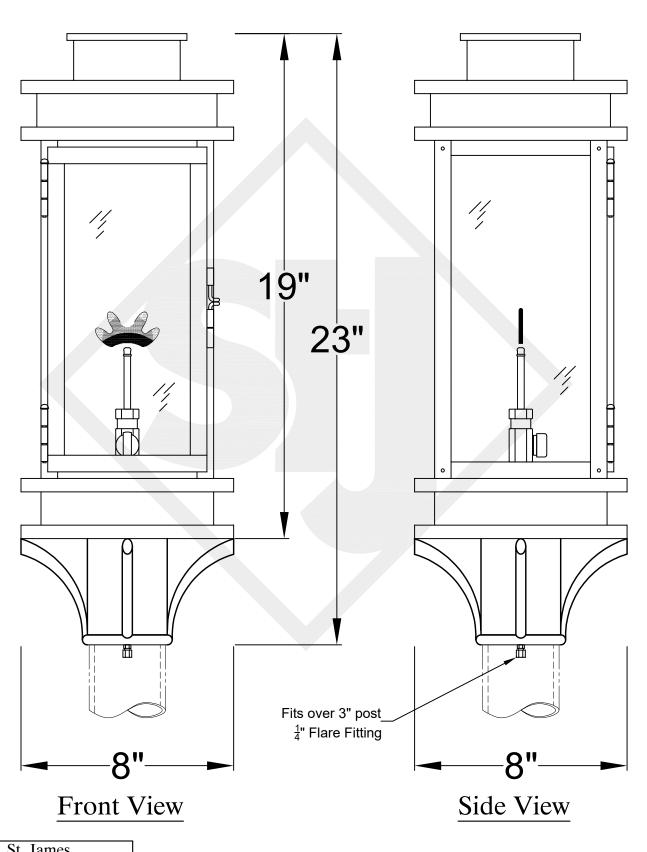

# SOMERSET SMALL COPPER POST MOUNT

|        |        | LIGHTING          |
|--------|--------|-------------------|
| SCALE: | N.T.S. | DRAFT: T. Herring |
| FILE:  | SOMS   | APP'D: J. Ragan   |
| JOB:   | Х      | DATE: 8-3-2023    |
|        |        |                   |

Lights are handcrafted. Dimensions may vary by 1/4"

UL Certified Candelabra- Max 60 Watt Bulb Edison- Max 660 Watt Bulb