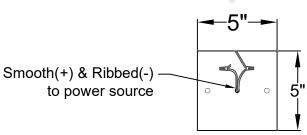

# **Ceiling Mount**

|        |         | St. James<br>LIGHTING |
|--------|---------|-----------------------|
| SCALE: | N.T.S.  | DRAFT: T. Herring     |
| FILE:  | QUEMINI | APP'D: J. Ragan       |
| JOB:   | X       | DATE: 5-3-2023        |
|        |         |                       |

## Ceiling Mount

|        |        | St. James LIGHTING |
|--------|--------|--------------------|
| SCALE: | N.T.S. | DRAFT: T. Herring  |
| FILE:  | QUES   | APP'D: J. Ragan    |
| JOB:   | Х      | DATE: 8-7-2023     |
|        |        | -                  |