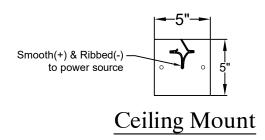

# **Ceiling Mount**

|        |         | St. James<br>LIGHTING |
|--------|---------|-----------------------|
| SCALE: | N.T.S.  | DRAFT: T. Herring     |
| FILE:  | QUEMINI | APP'D: J. Ragan       |
| JOB:   | X       | DATE: 5-3-2023        |
|        |         |                       |

## Ceiling Mount

|        |        | St. James LIGHTING |
|--------|--------|--------------------|
| SCALE: | N.T.S. | DRAFT: T. Herring  |
| FILE:  | QUES   | APP'D: J. Ragan    |
| JOB:   | Х      | DATE: 8-7-2023     |
|        |        | -                  |