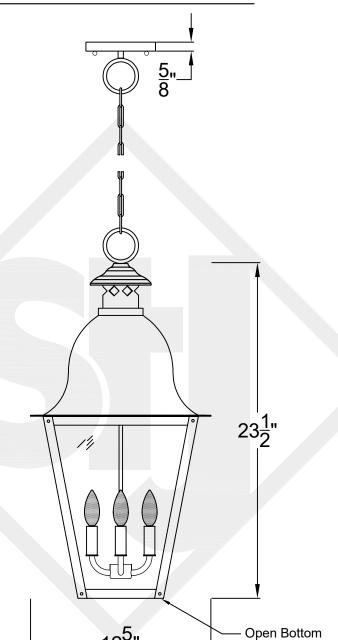

### **QUEBEC MEDIUM** CHAIN HUNG PENDANT

Comes standard w/6' of chain

Front View

Ceiling Mount

| <b>\$</b>     | St. James LIGHTING |
|---------------|--------------------|
| SCALE: N.T.S. | DRAFT: T. Herring  |

APP'D: J. Ragan

DATE: 8-22-2023

FILE: QUEM

JOB:

**UL** Certified Candelabra- Max 60 Watt Bulb Edison- Max 660 Watt Bulb

| Lights are handcrafted.     |
|-----------------------------|
| Dimensions may vary by 1/4" |