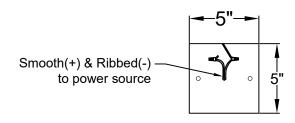

# **Ceiling Mount**

|        |         | St. James<br>LIGHTING |
|--------|---------|-----------------------|
| SCALE: | N.T.S.  | DRAFT: T. Herring     |
| FILE:  | QUEMINI | APP'D: J. Ragan       |
| JOB:   | X       | DATE: 5-3-2023        |
|        |         |                       |

## Ceiling Mount

|        |        | St. James LIGHTING |
|--------|--------|--------------------|
| SCALE: | N.T.S. | DRAFT: T. Herring  |
| FILE:  | QUES   | APP'D: J. Ragan    |
| JOB:   | Х      | DATE: 8-7-2023     |
|        |        | -                  |