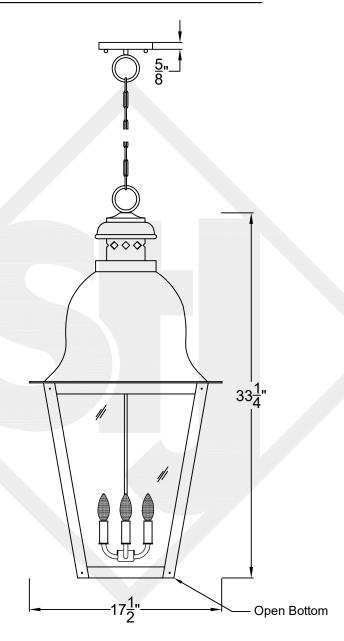

### QUEBEC LARGE CHAIN HUNG PENDANT

Comes standard w/ 6' of chain

Front View

|        |        | St. James<br>LIGHTING |
|--------|--------|-----------------------|
| SCALE: | N.T.S. | DRAFT: T. Herring     |
| FILE:  | QUEL   | APP'D: J. Ragan       |
| JOB:   | Х      | DATE: 3-20-2023       |
|        |        |                       |