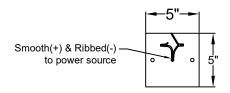

## Ceiling Mount

|        |        | St. James LIGHTING |
|--------|--------|--------------------|
| SCALE: | N.T.S. | DRAFT: T. Herring  |
| FILE:  | QUES   | APP'D: J. Ragan    |
| JOB:   | Х      | DATE: 8-7-2023     |
|        |        | -                  |