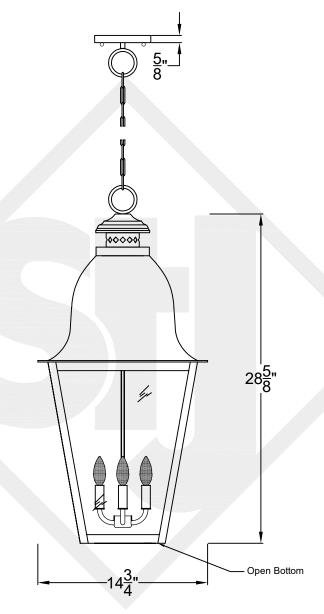

### QUEBEC LARGE CHAIN HUNG PENDANT

Comes standard w/ 6' of chain

Front View

|        |        | St. James<br>LIGHTING |
|--------|--------|-----------------------|
| SCALE: | N.T.S. | DRAFT: T. Herring     |
| FILE:  | QUEL   | APP'D: J. Ragan       |
| JOB:   | Х      | DATE: 3-20-2023       |
|        |        |                       |