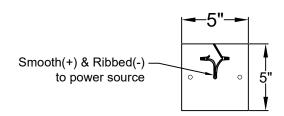

# **Ceiling Mount**

|        |         | St. James<br>LIGHTING |
|--------|---------|-----------------------|
| SCALE: | N.T.S.  | DRAFT: T. Herring     |
| FILE:  | QUEMINI | APP'D: J. Ragan       |
| JOB:   | X       | DATE: 5-3-2023        |
|        |         |                       |

## Ceiling Mount

|        |        | St. James LIGHTING |
|--------|--------|--------------------|
| SCALE: | N.T.S. | DRAFT: T. Herring  |
| FILE:  | QUES   | APP'D: J. Ragan    |
| JOB:   | Х      | DATE: 8-7-2023     |
|        |        | -                  |