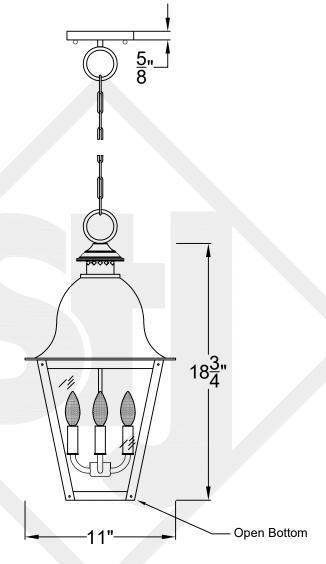

### **QUEBEC MEDIUM** CHAIN HUNG PENDANT

Comes standard w/6' of chain

Front View

Ceiling Mount

| <b>\$</b>     | St. James LIGHTING |
|---------------|--------------------|
| SCALE: N.T.S. | DRAFT: T. Herring  |

APP'D: J. Ragan

DATE: 8-22-2023

FILE: QUEM

JOB:

**UL** Certified Candelabra- Max 60 Watt Bulb Edison- Max 660 Watt Bulb

| Lights are handcrafted.     |
|-----------------------------|
| Dimensions may vary by 1/4" |