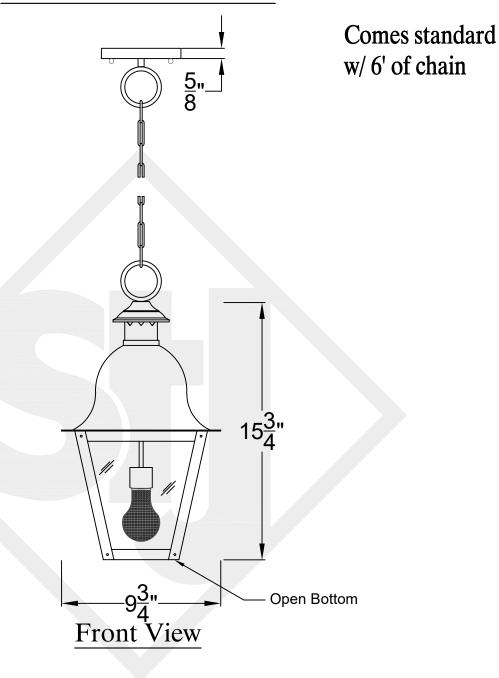

### QUEBEC SMALL CHAIN HUNG PENDANT

Comes standard w/ 6' of chain

#### Front View

Lights are handcrafted.

Dimensions may vary by 1/4"

B.T.U. Rating Natural Gas: 2730 B.T.U. Propane: 2080 B.T.U.