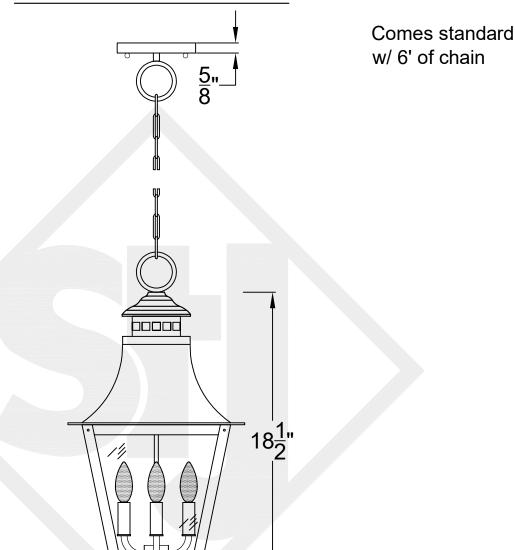

#### MONTROSE LARGE CHAIN HUNG PENDANT

## Ceiling Mount

Lights are handcrafted.
Dimensions may vary by 1/4"

UL Certified Candelabra- Max 60 Watt Bulb Edison- Max 660 Watt Bulb

Open Bottom

MONTROSE MEDIUM CHAIN HUNG PENDANT

Open Bottom

Comes standard w/ 6' of chain