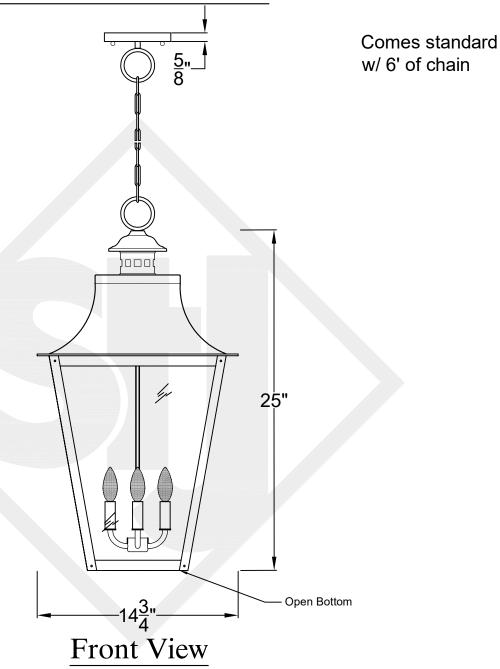

#### MONTROSE LARGE CHAIN HUNG PENDANT

## Ceiling Mount

|        |        | St. James<br>LIGHTING |
|--------|--------|-----------------------|
| SCALE: | N.T.S. | DRAFT: Y. McCullough  |
| FILE:  | MONL   | APP'D: J. Ragan       |
| JOB:   | Х      | DATE: 11/20/23        |
|        |        |                       |

## Front View