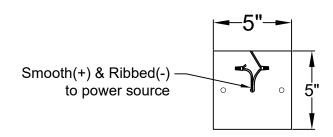

## Ceiling Mount

|        |        | St. James<br>LIGHTING |
|--------|--------|-----------------------|
| SCALE: | N.T.S. | DRAFT: Y. McCullough  |
| FILE:  | MONL   | APP'D: J. Ragan       |
| JOB:   | Х      | DATE: 11/20/23        |
|        |        |                       |

Lights are handcrafted.

Dimensions may vary by 1/4"

B.T.U. Rating Natural Gas: 2730 B.T.U. Propane: 2080 B.T.U.