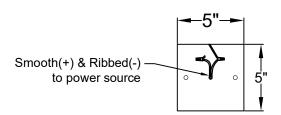

## Ceiling Mount

Lights are handcrafted.
Dimensions may vary by 1/4"

UL Certified Candelabra- Max 60 Watt Bulb Edison- Max 660 Watt Bulb