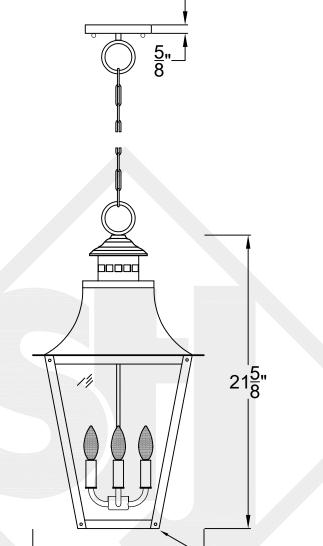

#### MONTROSE SMALL CHAIN HUNG PENDANT

Front View

|               | LIGHTING          |
|---------------|-------------------|
| SCALE: N.T.S. | DRAFT: T. Herring |
| FILE: MONS    | APP'D: J. Ragan   |
| JOB: X        | DATE: 8-7-2023    |

## Front View