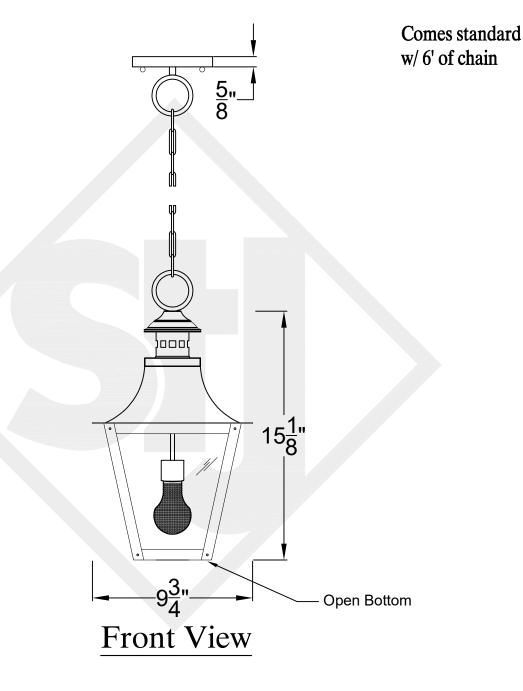

#### MONTROSE SMALL CHAIN HUNG PENDANT

Front View

|               | LIGHTING          |
|---------------|-------------------|
| SCALE: N.T.S. | DRAFT: T. Herring |
| FILE: MONS    | APP'D: J. Ragan   |
| JOB: X        | DATE: 8-7-2023    |

## Front View

## Ceiling Mount

Lights are handcrafted.
Dimensions may vary by 1/4"

UL Certified Candelabra- Max 60 Watt Bulb Edison- Max 660 Watt Bulb

Open Bottom

MONTROSE MEDIUM CHAIN HUNG PENDANT

Open Bottom

Comes standard w/ 6' of chain