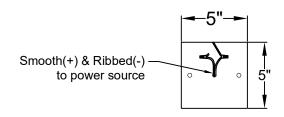

## Ceiling Mount

Lights are handcrafted.
Dimensions may vary by 1/4"

UL Certified Candelabra- Max 60 Watt Bulb Edison- Max 660 Watt Bulb

Open Bottom

MONTROSE MEDIUM CHAIN HUNG PENDANT

Open Bottom

Comes standard w/ 6' of chain