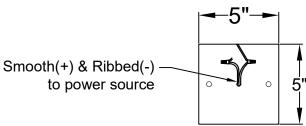

# **Ceiling Mount**

|        | Sep.    | LIGHTING          |
|--------|---------|-------------------|
| SCALE: | N.T.S.  | DRAFT: T. Herring |
| FILE:  | MONMINI | APP'D: J. Ragan   |
| JOB:   | Χ       | DATE: 8-18-2023   |
|        |         |                   |

St. James

Lights are handcrafted.

Dimensions may vary by 1/4"

UL Certified Candelabra- Max 60 Watt Bulb Edison- Max 660 Watt Bulb