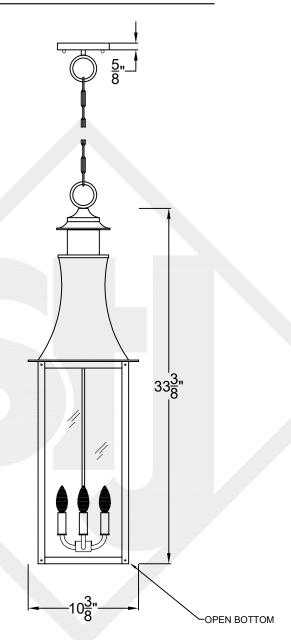

#### MADISON MEDIUM CHAIN HANG PENDANT

Comes standard w/ 6' of chain

#### Front View

### **Ceiling Canopy**

|        |        | St. James LIGHTING |
|--------|--------|--------------------|
| SCALE: | N.T.S. | DRAFT: T. Herring  |
| FILE:  | SARM   | APP'D: J. Ragan    |
| JOB:   | Х      | DATE: 3-10-2023    |
|        |        |                    |