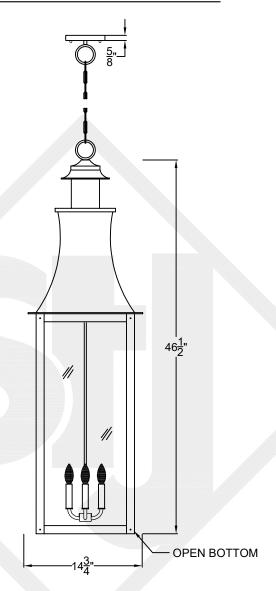

### MADISON LARGE CHAIN HUNG PENDANT

Comes standard w/ 6' of chain

Front View

B.T.U. Rating Natural Gas: 2730 B.T.U. Propane: 2080 B.T.U.