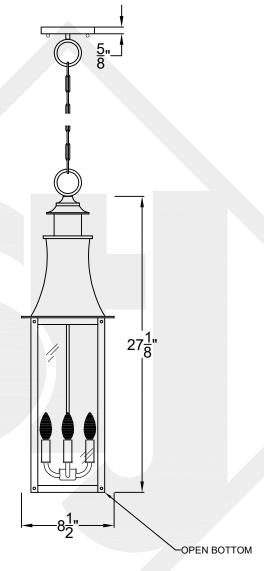

#### MADISON MEDIUM CHAIN HANG PENDANT

Comes standard w/ 6' of chain

#### Front View