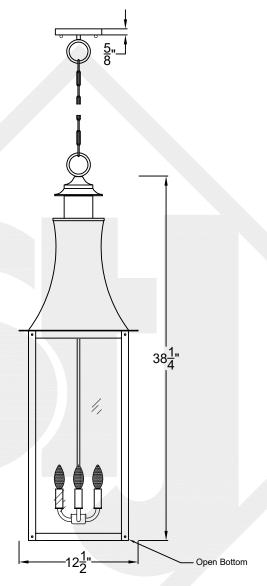

### MADISON GRANDE CHAIN HUNG PENDANT

Comes standard w/ 6' of chain

# Front View

# **Ceiling Canopy**

|        |        | St. James<br>LIGHTING |
|--------|--------|-----------------------|
| SCALE: | N.T.S. | DRAFT: T. Herring     |
| FILE:  | MADG   | APP'D: J. Ragan       |
| JOB:   | Х      | DATE: 8-8-2023        |
|        |        |                       |