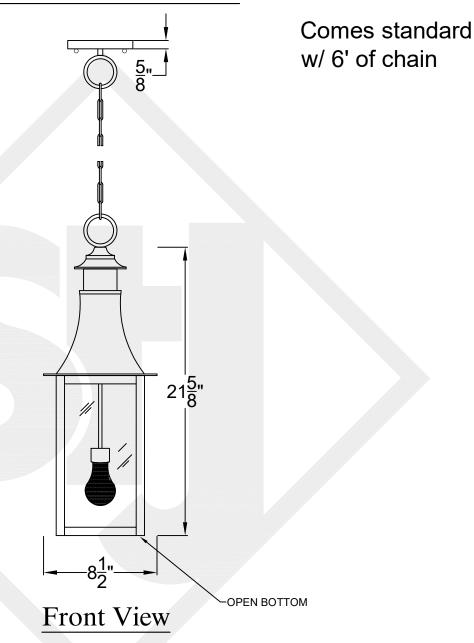

### MADISON SMALL CHAIN HUNG PENDANT

Comes standard w/ 6' of chain

Front View

|        |        | St. James LIGHTING |
|--------|--------|--------------------|
| SCALE: | N.T.S. | DRAFT: T. Herring  |
| FILE:  | MADS   | APP'D: J. Ragan    |
| JOB:   | Х      | DATE: 8-8-2023     |
|        |        |                    |

#### Front View