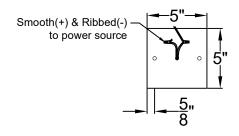

### **Ceiling Canopy**

|        |         | St. James<br>LIGHTING |
|--------|---------|-----------------------|
| SCALE: | N.T.S.  | DRAFT: T. Herring     |
| FILE:  | MADMINI | APP'D: J. Ragan       |
| JOB:   | Х       | DATE: 8-8-2023        |
|        |         |                       |