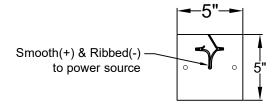

#### ASPEN LARGE CHAIN HUNG PENDANT

Comes standard w/ 6' of chain

| St. James LIGHTING |
|--------------------|
|                    |

| SCALE: | N.T.S. | DRAFT: T. Herring |  |
|--------|--------|-------------------|--|
| FILE:  | ASPL   | APP'D: J. Ragan   |  |
| JOB:   | х      | DATE: 4-10-2023   |  |

### Ceiling Mount

Lights are handcrafted. Dimensions may vary by 1/4"

UL Certified Candelabra- Max 60 Watt Bulb Edison- Max 660 Watt Bulb

Open Bottom