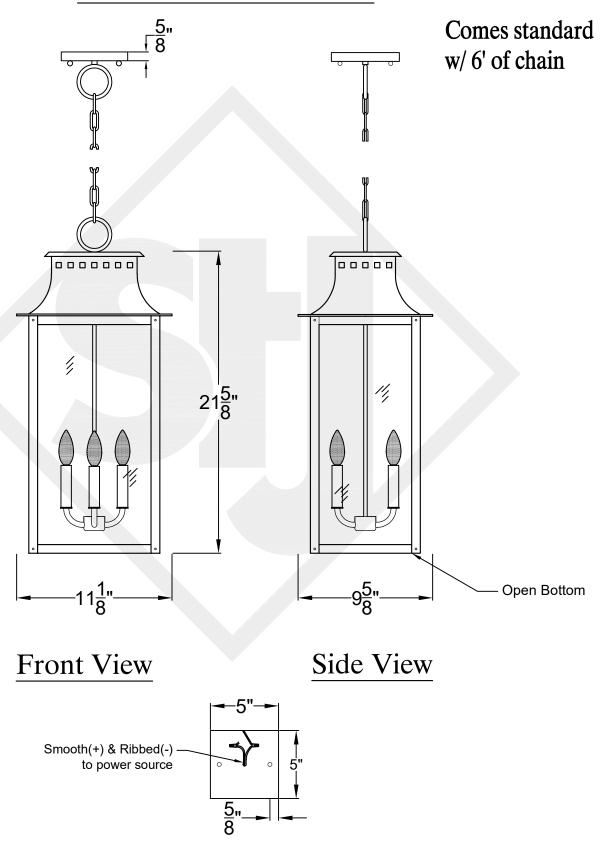

#### ASPEN MEDIUM CHAIN HUNG PENDANT

# St. James LIGHTING

 SCALE: N.T.S.
 DRAFT: Y. McCullough

 FILE: ASPM
 APP'D: J. Ragan

 JOB: X
 DATE: 11/13/23

Ceiling Mount

Lights are handcrafted.

Dimensions may vary by 1/4"