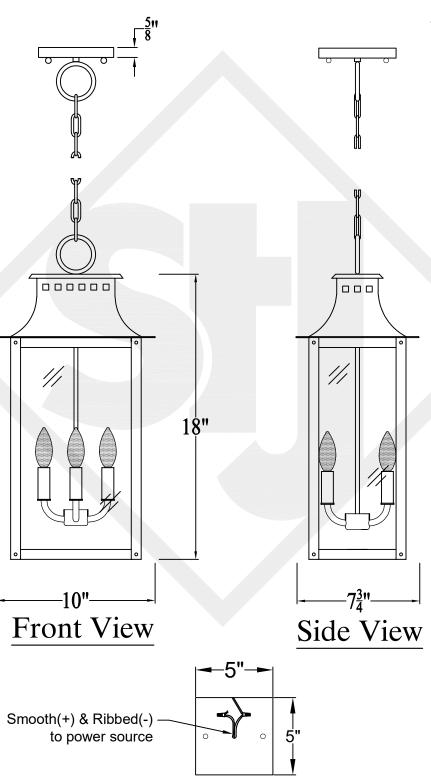

#### ASPEN SMALL CHAIN HUNG PENDANT

Comes standard w/ 6' of chain

**Ceiling Mount** 

| Sir           | LIGHTING             |
|---------------|----------------------|
| SCALE: N.T.S. | DRAFT: Y. McCullough |
| FILE: ASPM    | APP'D: J. Ragan      |
| JOB: X        | DATE: 11/14/23       |
|               |                      |