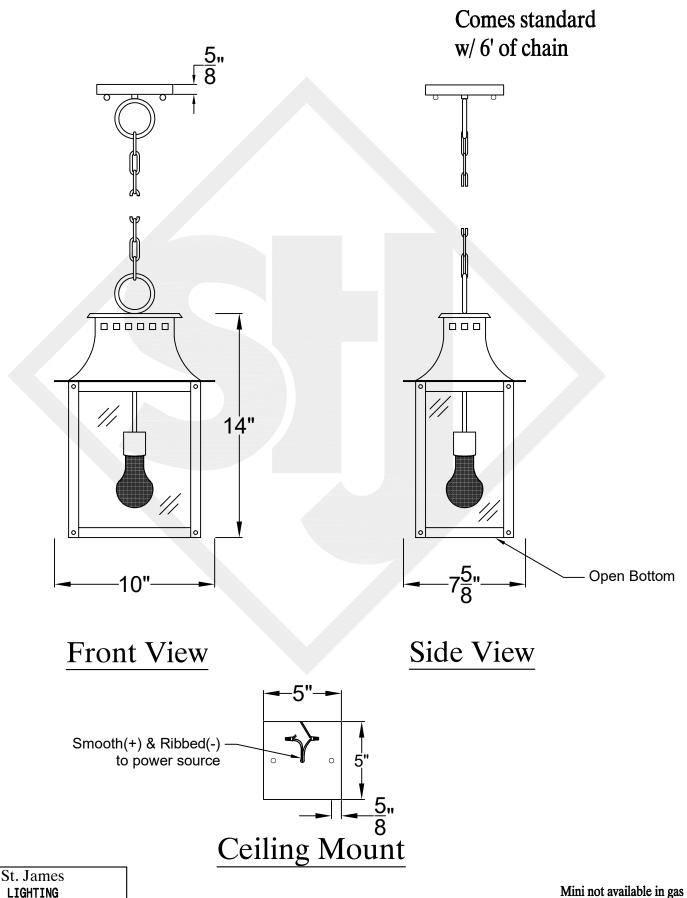

#### ASPEN MINI CHAIN HUNG PENDANT

Lights are handcrafted.

Dimensions may vary by 1/4"

St. James

Lights are handcrafted.

Dimensions may vary by 1/4"