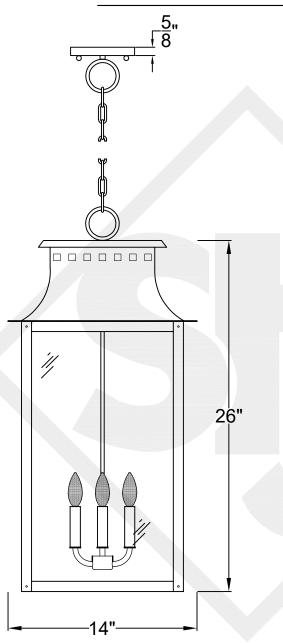

#### ASPEN LARGE CHAIN HUNG PENDANT

Comes standard w/ 6' of chain

| St. James LIGHTING |
|--------------------|
|                    |

| SCALE: | N.T.S. | DRAFT: T. Herring |  |
|--------|--------|-------------------|--|
| FILE:  | ASPL   | APP'D: J. Ragan   |  |
| JOB:   | х      | DATE: 4-10-2023   |  |

### Ceiling Mount

Lights are handcrafted. Dimensions may vary by 1/4"

UL Certified Candelabra- Max 60 Watt Bulb Edison- Max 660 Watt Bulb

Open Bottom