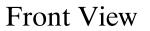

#### ASPEN GRANDE CHAIN HUNG PENDANT

Comes standard w/ 6' of chain

Front View

Side View

| ~ |    | LIGHTING  |
|---|----|-----------|
|   | W. | St. James |

 SCALE: N.T.S.
 DRAFT: T. Herring

 FILE: ASPG
 APP'D: J. Ragan