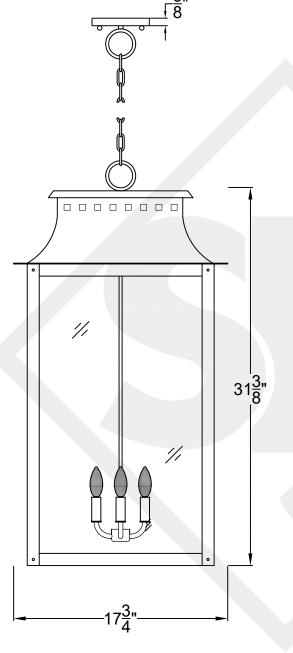

#### ASPEN MEDIUM CHAIN HUNG PENDANT

### Ceiling Mount

Lights are handcrafted. Dimensions may vary by 1/4"

UL Certified Candelabra- Max 60 Watt Bulb Edison- Max 660 Watt Bulb

Open Bottom