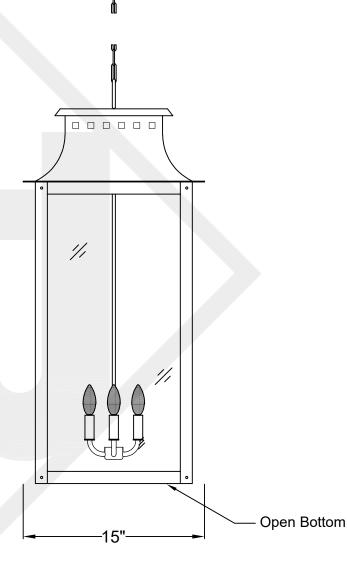

#### ASPEN MINI CHAIN HUNG PENDANT

Lights are handcrafted.

Dimensions may vary by 1/4"

### Ceiling Mount

Lights are handcrafted. Dimensions may vary by 1/4"

UL Certified Candelabra- Max 60 Watt Bulb Edison- Max 660 Watt Bulb

Open Bottom