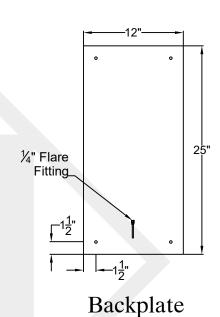

### SOMERSET LARGE COPPER WALL BRACKET

|        | Sin    | LIGHTING             |
|--------|--------|----------------------|
| SCALE: | N.T.S. | DRAFT: Y. McCullough |
| FILE:  | SOML   | APP'D: J. Ragan      |
| JOB:   | Χ      | DATE: 12/6/23        |
|        |        |                      |

St. James