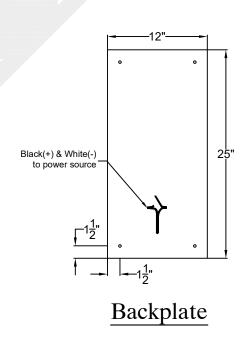

## SOMERSET MINI COPPER WALL BRACKET

Front View

Side View

Backplate

\*Max 2 Candelabra No Gas

|        |         | St. James LIGHTING   |
|--------|---------|----------------------|
| SCALE: | N.T.S.  | DRAFT: Y. McCullough |
| FILE:  | SOMMINI | APP'D: J. Ragan      |
| JOB:   | Х       | DATE: 11/29/23       |
|        |         |                      |