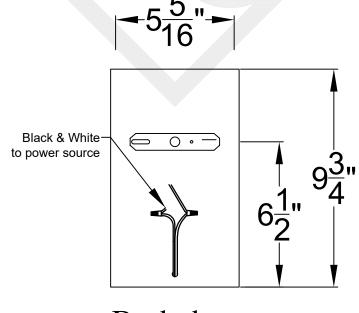

### **SOMERSET SMALL COPPER WALL BRACKET**

Dimensions may vary by 1/4"

Edison- Max 660 Watt Bulb

FILE: SOMS

JOB:

APP'D: J. Ragan

DATE: 8-7-2023