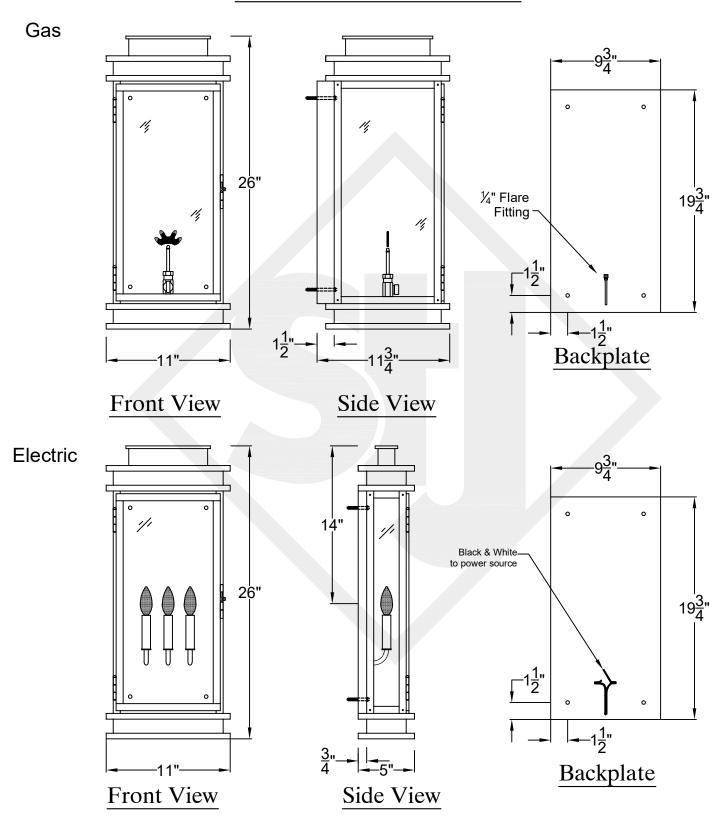

# SOMERSET MEDIUM COPPER WALL BRACKET

Gas

|        |        | St. James            |
|--------|--------|----------------------|
|        | Sep.   | LIGHTING             |
| SCALE: | N.T.S. | DRAFT: Y. McCullough |
| FILE:  | SOMM   | APP'D: J. Ragan      |
| JOB:   | X      | DATE: 11/29/23       |
|        |        |                      |

Lights are handcrafted.

Dimensions may vary by 1/4"

UL Certified Candelabra- Max 60 Watt Bulb Edison- Max 660 Watt Bulb