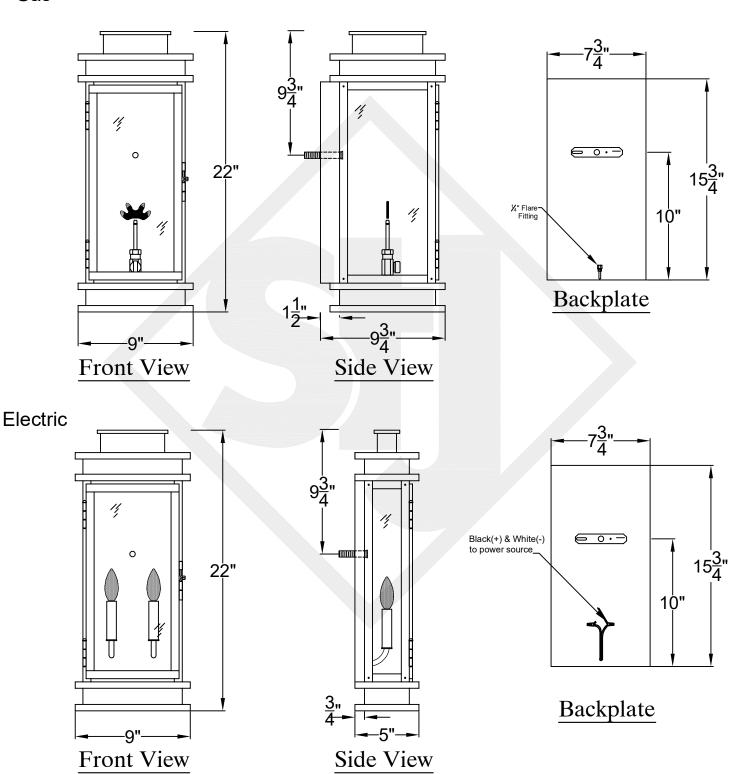

### SOMERSET LARGE COPPER WALL BRACKET

|        | Sin    | LIGHTING             |
|--------|--------|----------------------|
| SCALE: | N.T.S. | DRAFT: Y. McCullough |
| FILE:  | SOML   | APP'D: J. Ragan      |
| JOB:   | Χ      | DATE: 12/6/23        |
|        |        |                      |