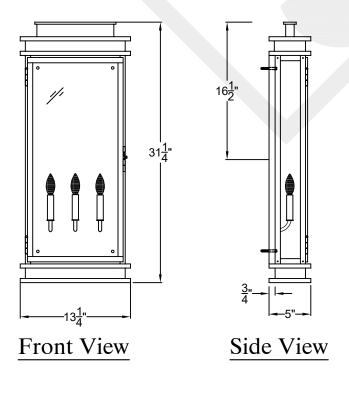

## SOMERSET GRANDE COPPER WALL BRACKET

Gas

Electric

|               | St. James            |
|---------------|----------------------|
|               | LIGHTING             |
| SCALE: N.T.S. | DRAFT: Y. McCullough |
| FILE: SOMG    | APP'D: J. Ragan      |

DATE: 12/6/23

JOB: