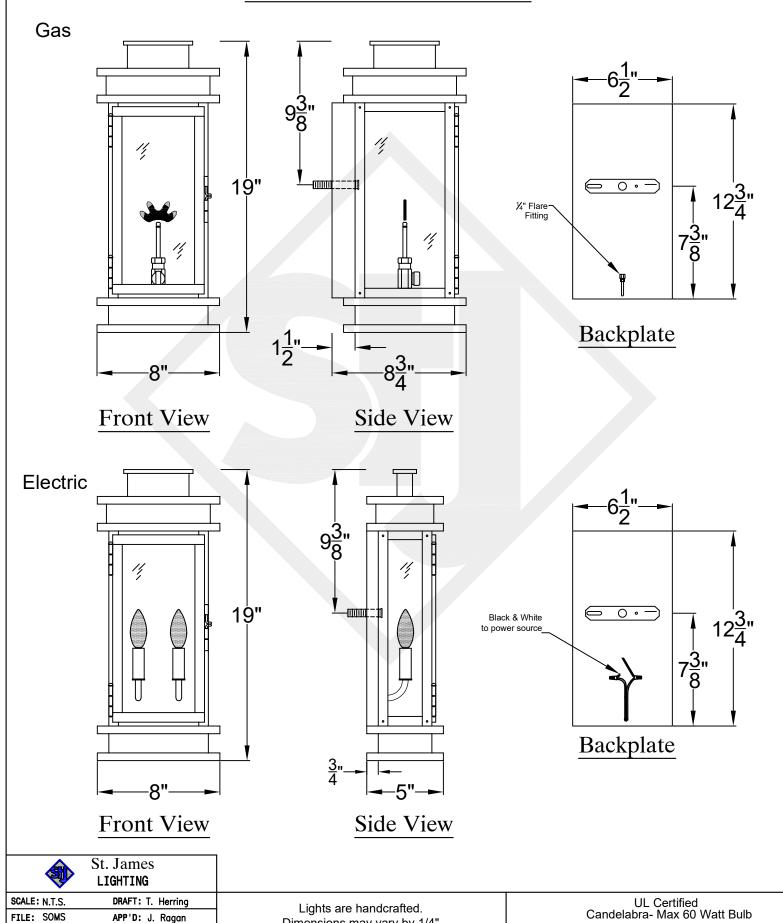

# SOMERSET MEDIUM COPPER WALL BRACKET

Gas

|        |        | St. James            |
|--------|--------|----------------------|
|        | Sep.   | LIGHTING             |
| SCALE: | N.T.S. | DRAFT: Y. McCullough |
| FILE:  | SOMM   | APP'D: J. Ragan      |
| JOB:   | X      | DATE: 11/29/23       |
|        |        |                      |

Lights are handcrafted.

Dimensions may vary by 1/4"

UL Certified Candelabra- Max 60 Watt Bulb Edison- Max 660 Watt Bulb