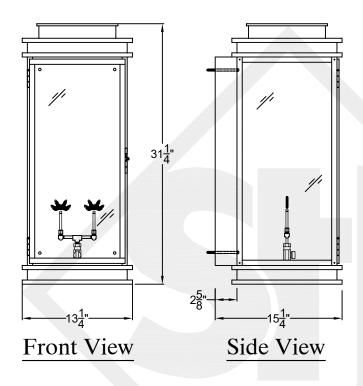

### SOMERSET LARGE COPPER WALL BRACKET

|        | Sin    | LIGHTING             |
|--------|--------|----------------------|
| SCALE: | N.T.S. | DRAFT: Y. McCullough |
| FILE:  | SOML   | APP'D: J. Ragan      |
| JOB:   | Χ      | DATE: 12/6/23        |
|        |        |                      |

St. James