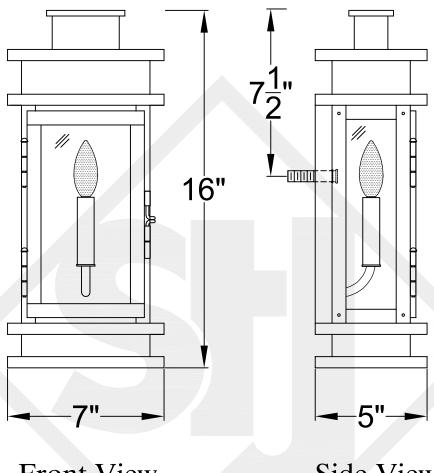

### **SOMERSET SMALL COPPER WALL BRACKET**

Dimensions may vary by 1/4"

Edison- Max 660 Watt Bulb

FILE: SOMS

JOB:

APP'D: J. Ragan

DATE: 8-7-2023