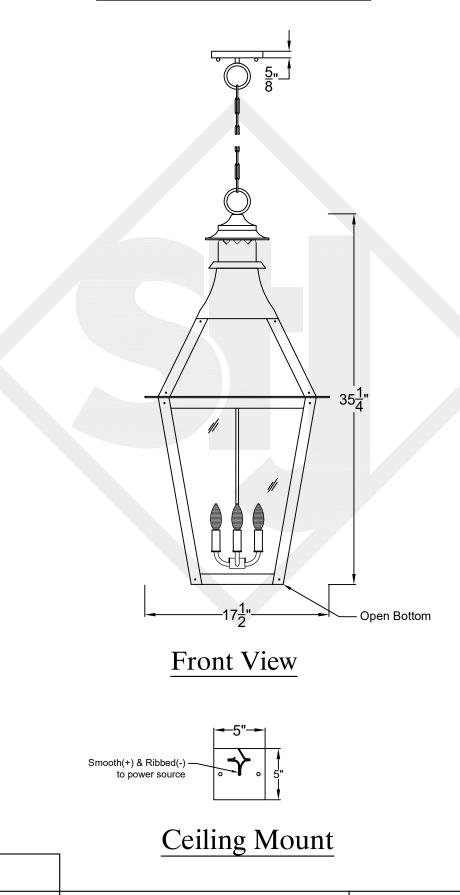

## CHESAPEAKE GRANDE CHAIN HUNG PENDANT

Available w/ Solid or Glass Top Comes standard w/ 6' of chain

|               | LIGHTING             |
|---------------|----------------------|
| SCALE: N.T.S. | DRAFT: Y. McCullough |
| FILE: CHEG    | APP'D: J. Ragan      |
| JOB: X        | DATE: 11/18/23       |

St. James

Lights are handcrafted. Dimensions may vary by 1/4" UL Certified Candelabra- Max 60 Watt Bulb Edison- Max 660 Watt Bulb