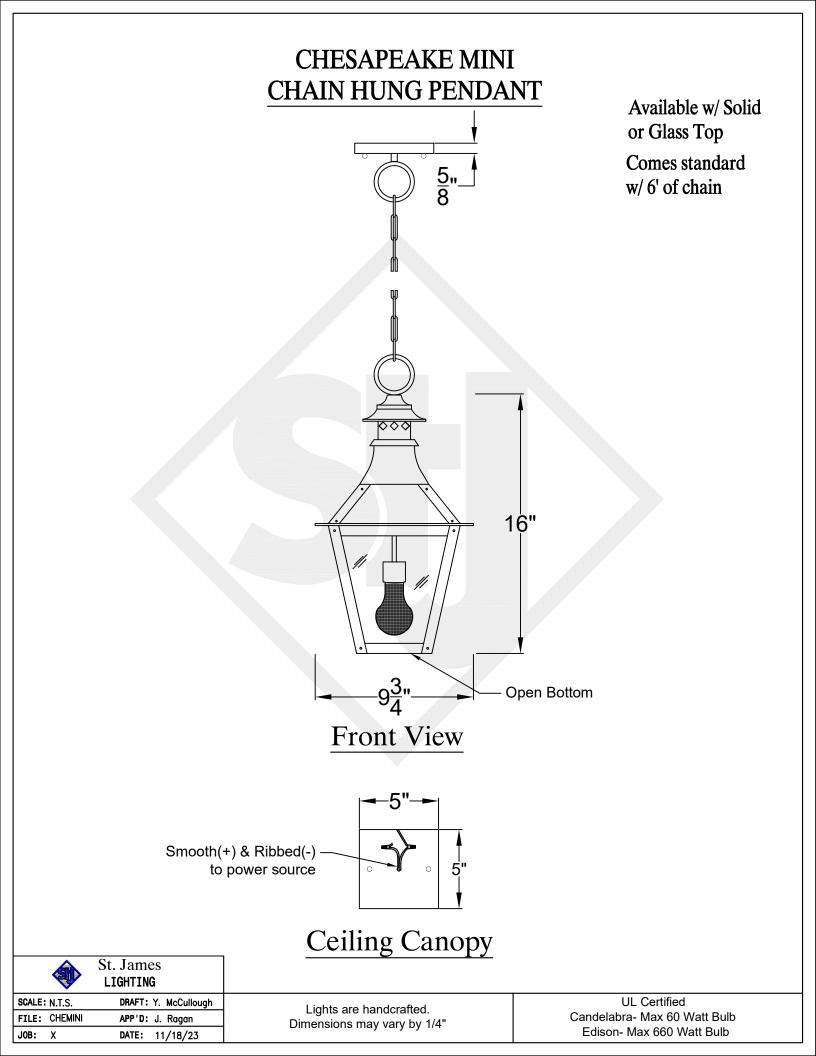

## CHESAPEAKE MEDIUM CHAIN HUNG PENDANT

Available w/ Solid or Glass Top Comes standard w/6' of chain

|               | St. James<br>LIGHTING |
|---------------|-----------------------|
| SCALE: N.T.S. | DRAFT: T. Herring     |
| FILE: CHEM    | APP'D: J. Ragan       |
| JOB: X        | DATE: 4-3-2023        |

## Ceiling Mount

Lights are handcrafted. Dimensions may vary by 1/4"

UL Certified Candelabra- Max 60 Watt Bulb Edison- Max 660 Watt Bulb