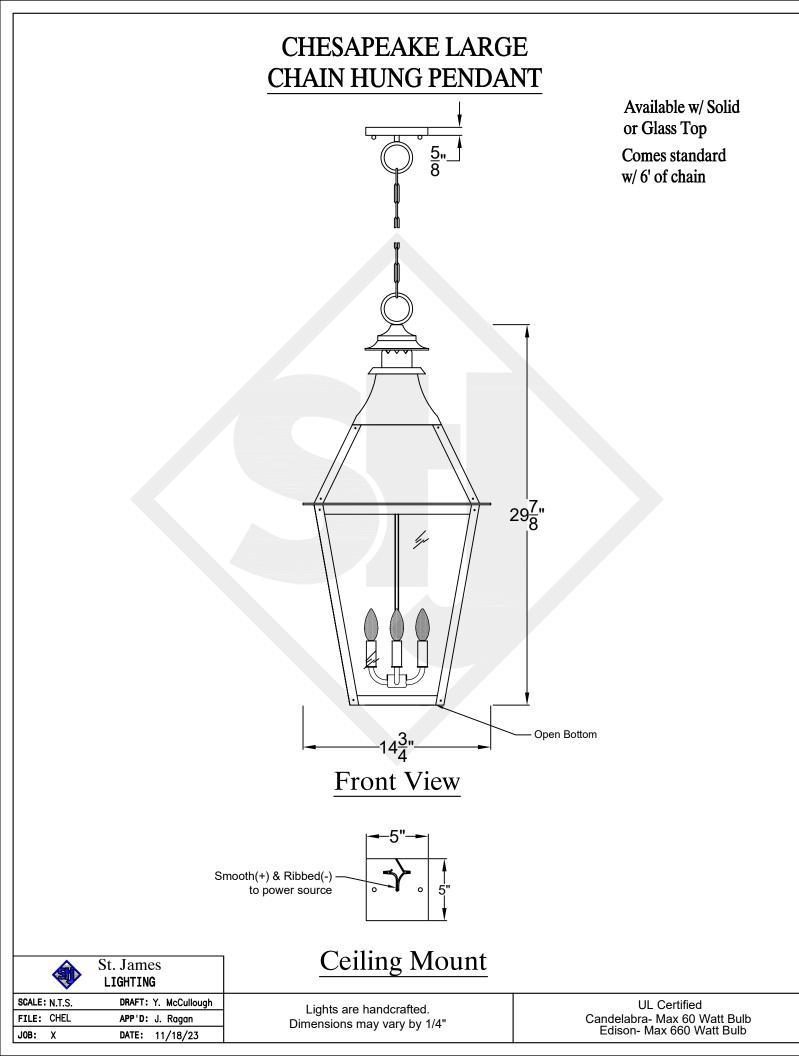

## CHESAPEAKE GRANDE CHAIN HUNG PENDANT

Available w/ Solid or Glass Top Comes standard w/ 6' of chain

|               | LIGHTING             |
|---------------|----------------------|
| SCALE: N.T.S. | DRAFT: Y. McCullough |
| FILE: CHEG    | APP'D: J. Ragan      |
| JOB: X        | DATE: 11/18/23       |

St. James

Lights are handcrafted. Dimensions may vary by 1/4" UL Certified Candelabra- Max 60 Watt Bulb Edison- Max 660 Watt Bulb