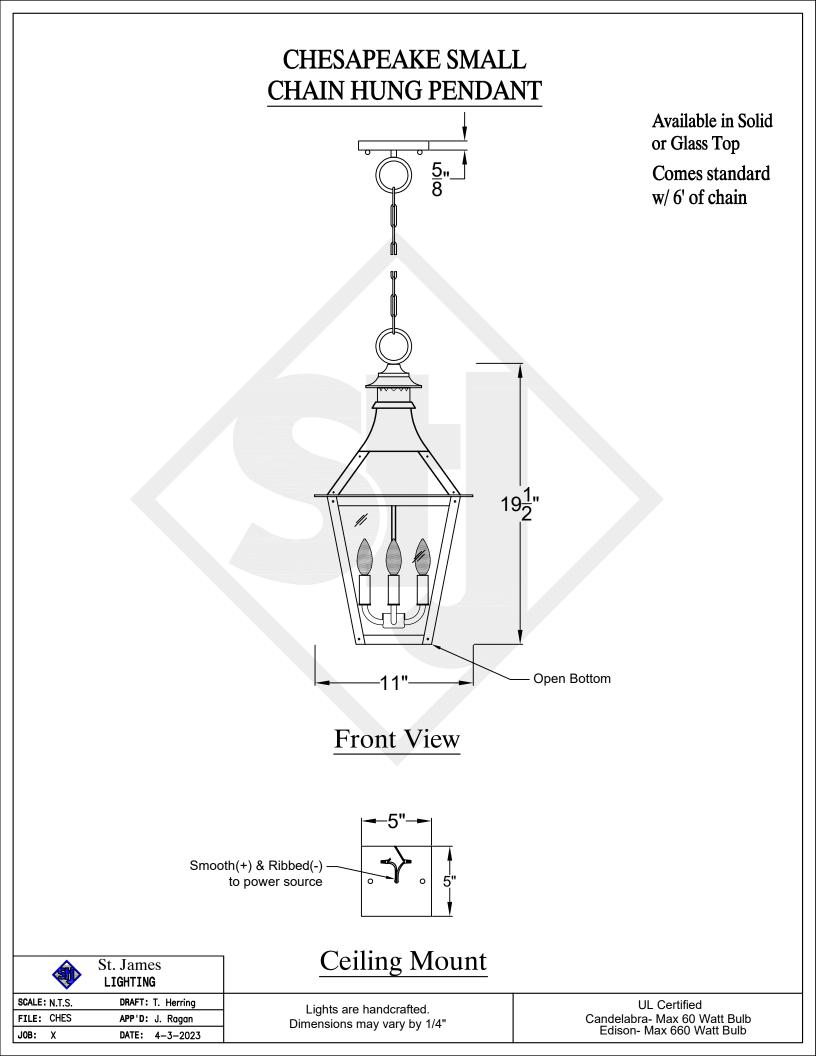

## CHESAPEAKE MEDIUM CHAIN HUNG PENDANT

Available w/ Solid or Glass Top Comes standard w/6' of chain

|               | St. James<br>LIGHTING |
|---------------|-----------------------|
| SCALE: N.T.S. | DRAFT: T. Herring     |
| FILE: CHEM    | APP'D: J. Ragan       |
| JOB: X        | DATE: 4-3-2023        |

## Ceiling Mount

Lights are handcrafted. Dimensions may vary by 1/4"

UL Certified Candelabra- Max 60 Watt Bulb Edison- Max 660 Watt Bulb