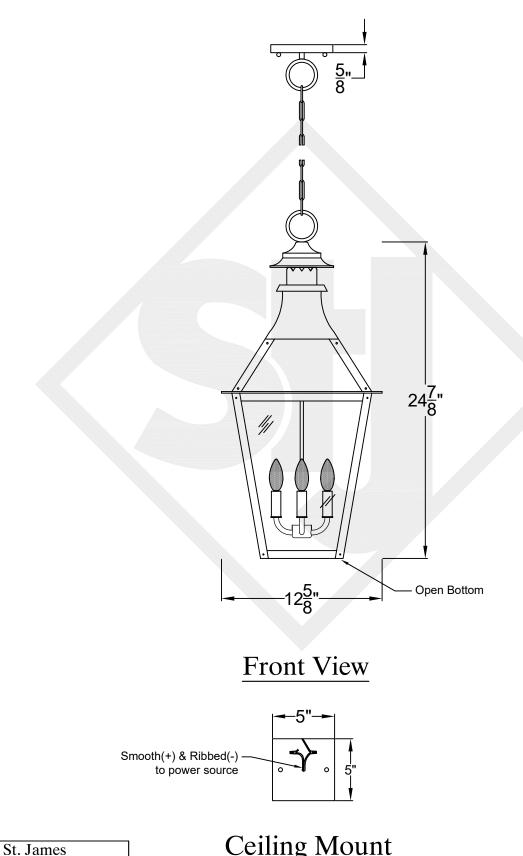

## CHESAPEAKE GRANDE CHAIN HUNG PENDANT

Available w/ Solid or Glass Top Comes standard w/ 6' of chain

|               | LIGHTING             |
|---------------|----------------------|
| SCALE: N.T.S. | DRAFT: Y. McCullough |
| FILE: CHEG    | APP'D: J. Ragan      |
| JOB: X        | DATE: 11/18/23       |

St. James

Lights are handcrafted. Dimensions may vary by 1/4" UL Certified Candelabra- Max 60 Watt Bulb Edison- Max 660 Watt Bulb