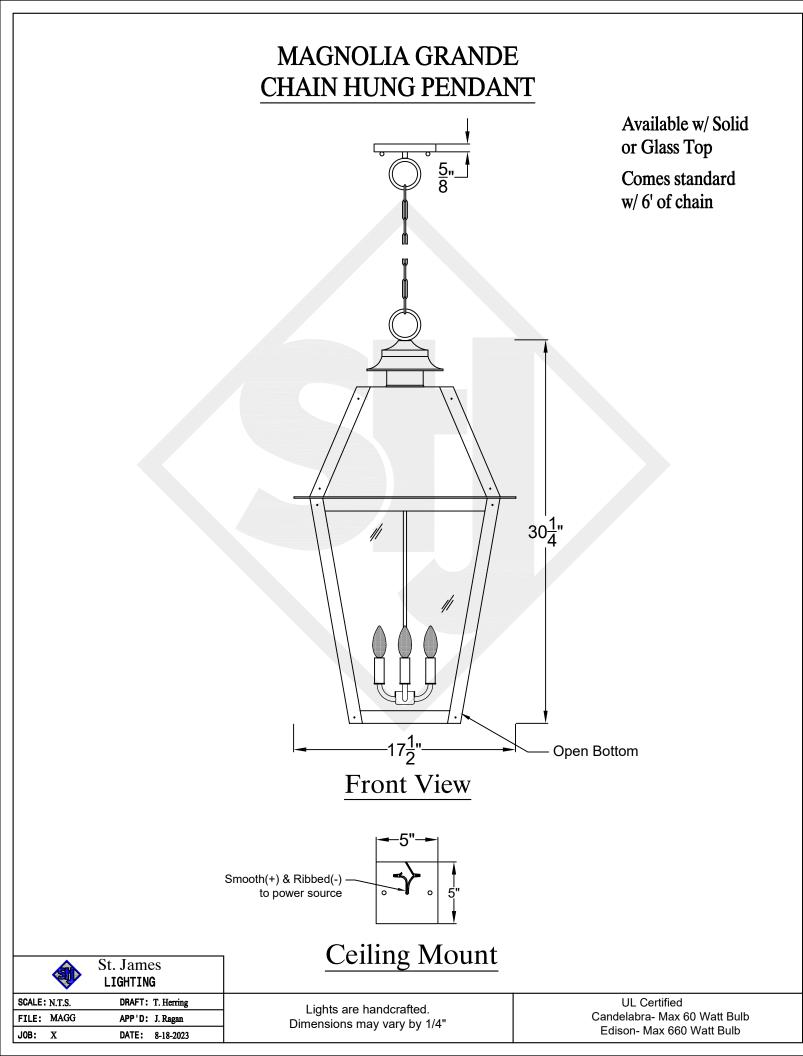

# MAGNOLIA LARGE CHAIN HUNG PENDANT

Dimensions may vary by 1/4"

SCALE: N.T.S.

FILE: MAGL

JOB: X

APP'D: J. Ragan

DATE: 11/20/23

Available w/ Solid or Glass Top Comes standard w/ 6' of chain

UL Certified Candelabra- Max 60 Watt Bulb Edison- Max 660 Watt Bulb