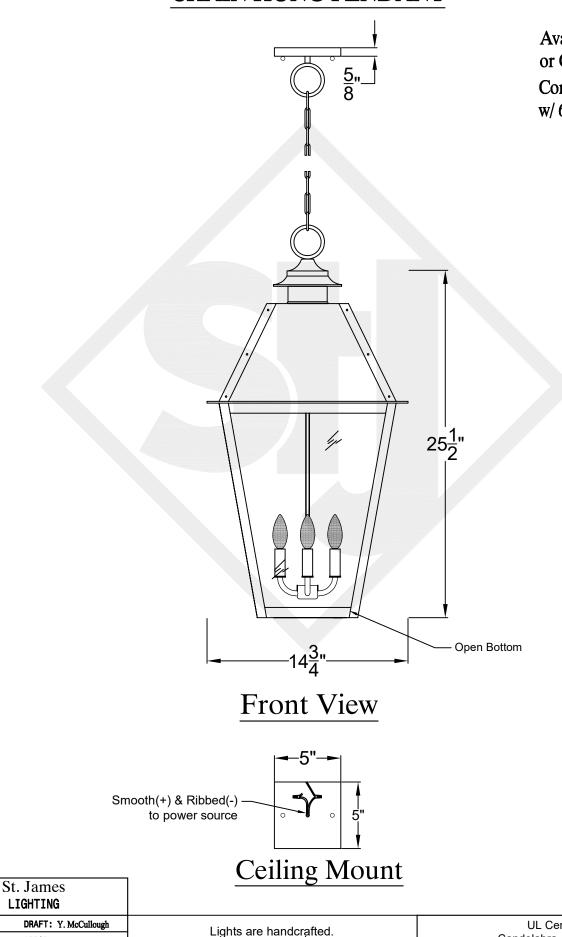

# MAGNOLIA MEDIUM CHAIN HUNG PENDANT

<u>5</u>... 20<u>3</u>" 14 12<u>5</u>" **Open Bottom** 

Front View

Smooth(+) & Ribbed(-) to power source

# Ceiling Mount

|               | St. James<br>LIGHTING |
|---------------|-----------------------|
| SCALE: N.T.S. | DRAFT: T. Herring     |
| FILE: MAGM    | APP'D: J. Ragan       |
| JOB: X        | DATE: 8-17-2023       |

Lights are handcrafted. Dimensions may vary by 1/4" UL Certified Candelabra- Max 60 Watt Bulb Edison- Max 660 Watt Bulb

Available w/ Solid or Glass Top Comes standard w/ 6' of chain