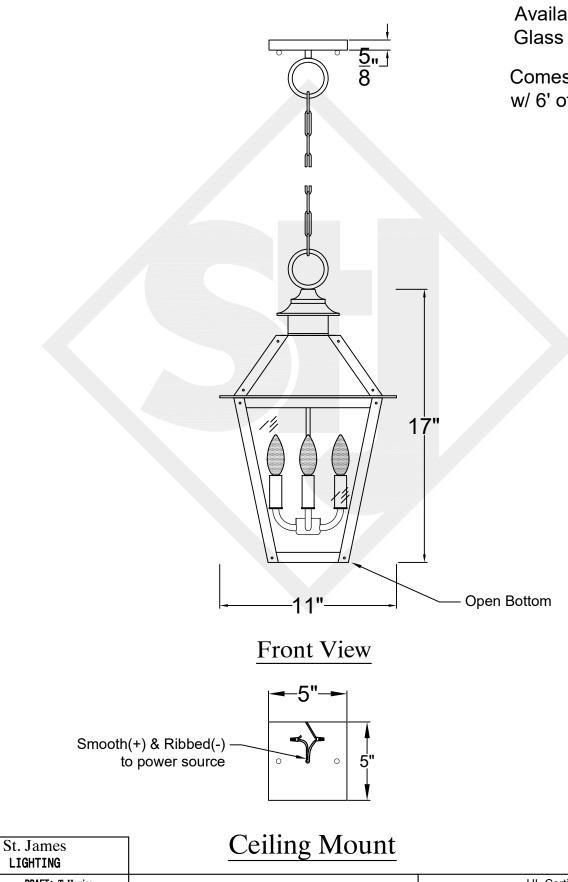

### MAGNOLIA SMALL CHAIN HUNG PENDANT

Available w/ Solid or Glass Top

Comes standard w/ 6' of chain

| DRAFT: T. Herring | Lights are handcrafted.<br>Dimensions may vary by 1/4" |
|-------------------|--------------------------------------------------------|
| APP'D: J. Ragan   |                                                        |
| DATE: 8-7-2023    |                                                        |
|                   |                                                        |

SCALE: N.T.S.

FILE: MAGS

JOB: X

UL Certified Candelabra- Max 60 Watt Bulb Edison- Max 660 Watt Bulb