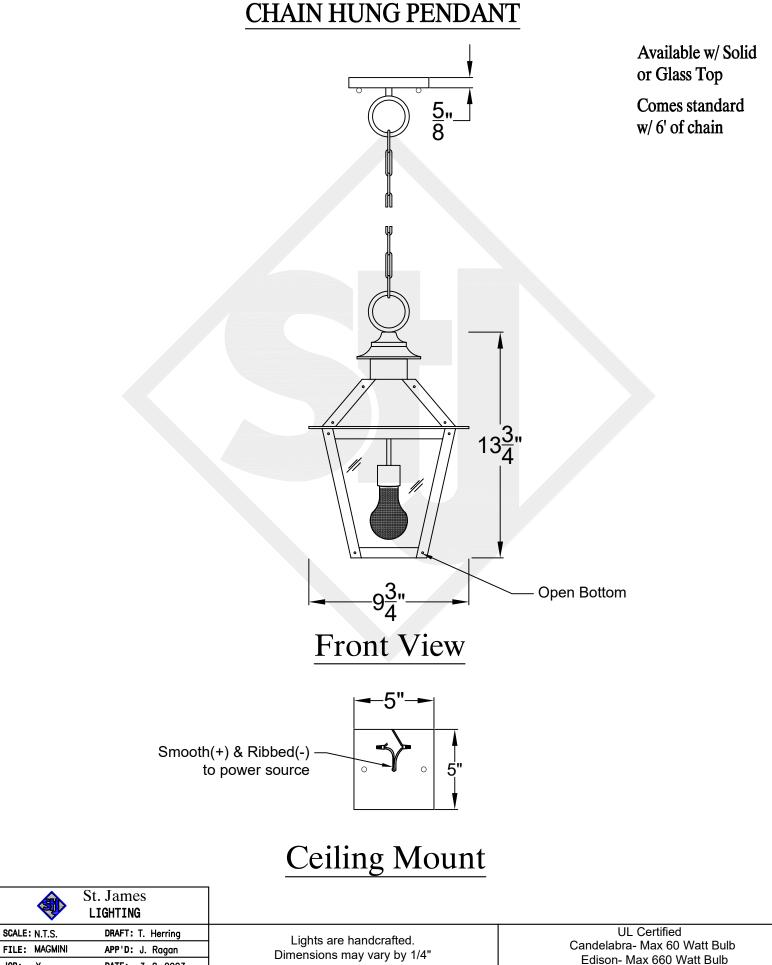

# MAGNOLIA MINI CHAIN HUNG PENDANT

JOB: Х DATE: 3-8-2023

SCALE: N.T.S.

FILE: MAGS

JOB: X

UL Certified Candelabra- Max 60 Watt Bulb Edison- Max 660 Watt Bulb