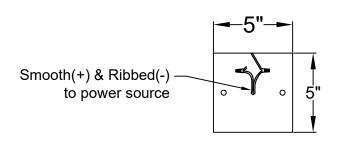

# Ceiling Mount

|               | LIGHTING          |
|---------------|-------------------|
| SCALE: N.T.S. | DRAFT: T. Herring |
| FILE: BRUMINI | APP'D: J. Ragan   |
| JOB: X        | DATE: 3-22-2023   |
|               | ·                 |