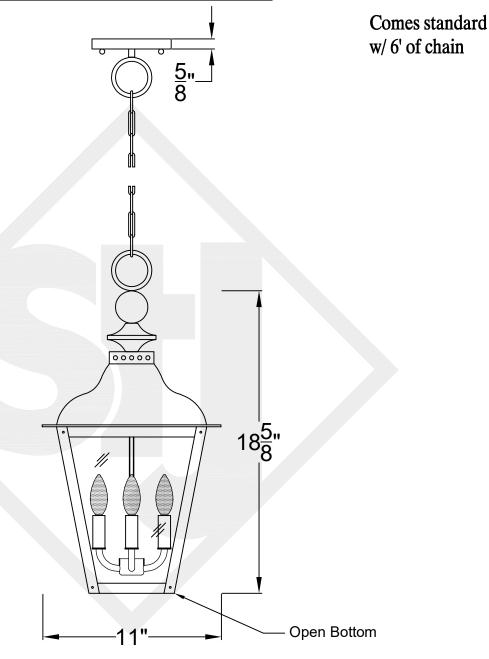

#### **BRUNSWICK MEDIUM CHAIN HUNG PENDANT**

Comes standard w/6' of chain

Front View

Ceiling Mount

|               | St. James LIGHTING   |
|---------------|----------------------|
| SCALE: N.T.S. | DRAFT: Y. McCullough |
| FILE: BRUM    | APP'D: J. Ragan      |
| JOB: X        | DATE: 11/18/23       |