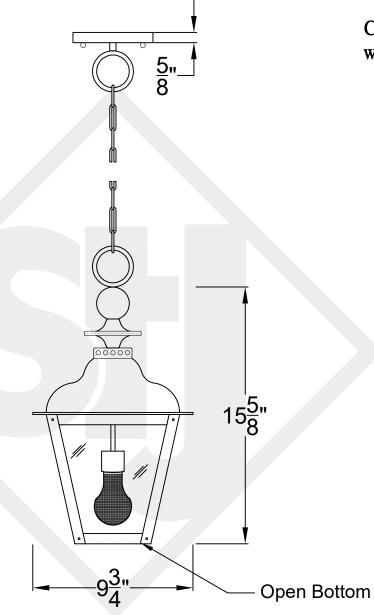

#### BRUNSWICK LARGE CHAIN HUNG PENDANT

Comes standard w/ 6' of chain

#### Front View

# St. James LIGHTING SCALE: N.T.S. DRAFT: T. Herring FILE: BRUL APP'D: J. Ragan

DATE: 3-22-2023

JOB:

# Ceiling Mount

Lights are handcrafted.
Dimensions may vary by 1/4"

UL Certified Candelabra- Max 60 Watt Bulb Edison- Max 660 Watt Bulb