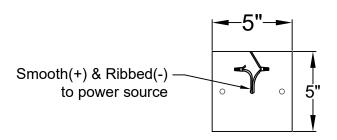

# Ceiling Mount

|               | LIGHTING          |
|---------------|-------------------|
| SCALE: N.T.S. | DRAFT: T. Herring |
| FILE: BRUMINI | APP'D: J. Ragan   |
| JOB: X        | DATE: 3-22-2023   |
|               | ·                 |

St. James

Lights are handcrafted.

Dimensions may vary by 1/4"

UL Certified Candelabra- Max 60 Watt Bulb Edison- Max 660 Watt Bulb