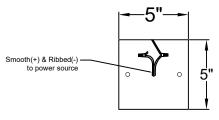

### **Ceiling Mount**

|               | LIGHTING          |
|---------------|-------------------|
| SCALE: N.T.S. | DRAFT: T. Herring |
| FILE: BRUG    | APP'D: J. Ragan   |
| JOB: X        | DATE: 4-28-2023   |
|               |                   |