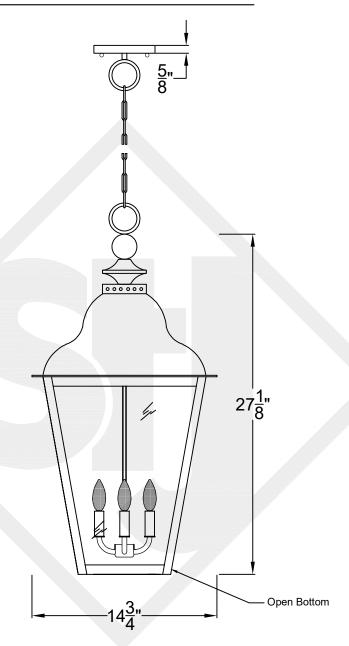

#### BRUNSWICK GRANDE CHAIN HUNG PENDANT

Comes standard w/ 6' of chain

Front View