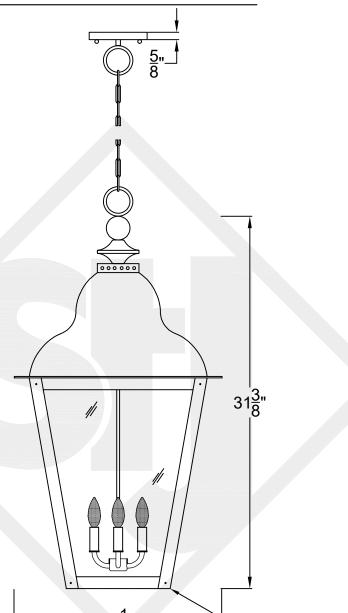

#### BRUNSWICK LARGE CHAIN HUNG PENDANT

Comes standard w/ 6' of chain

#### Front View

# St. James LIGHTING SCALE: N.T.S. DRAFT: T. Herring FILE: BRUL APP'D: J. Ragan

DATE: 3-22-2023

JOB:

# Ceiling Mount

Lights are handcrafted.
Dimensions may vary by 1/4"

UL Certified Candelabra- Max 60 Watt Bulb Edison- Max 660 Watt Bulb