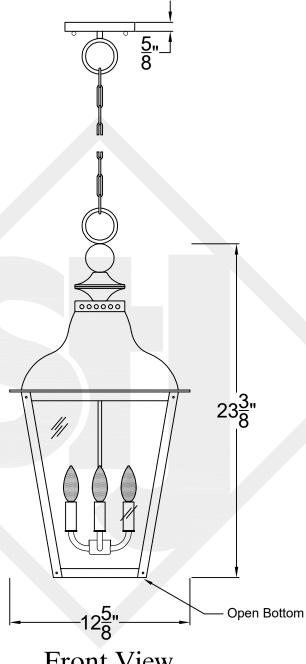

#### BRUNSWICK LARGE CHAIN HUNG PENDANT

Comes standard w/ 6' of chain

#### Front View

# St. James LIGHTING SCALE: N.T.S. DRAFT: T. Herring FILE: BRUL APP'D: J. Ragan

DATE: 3-22-2023

JOB: