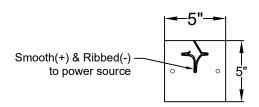

## Front View

# Ceiling Mount

|               | LIGHTING          |
|---------------|-------------------|
| SCALE: N.T.S. | DRAFT: T. Herring |
| FILE: BRUMINI | APP'D: J. Ragan   |
| JOB: X        | DATE: 3-22-2023   |
|               | ·                 |