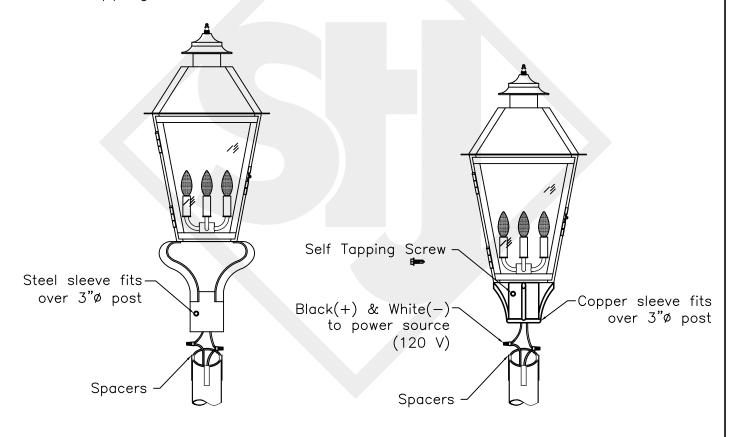

## TYPICAL INSTALLATION INSTRUCTIONS POST MOUNT - ELECTRIC

Applies to all Post mounted lanterns Sizes: Mini, Small, Medium Large & Grande

Light Supplied w/

4- Spacers

2- Self Tapping Screws

Place provided Spacers on post as shown. Connect wires to power, Black to Black & White to White. Secure light to post with Self Tapping Screws.

**Steel Post** 

Copper Post

CAUTION: Risk of fire or electric shock
This product is to be installed by a qualified Electrician
ONLY. Installation must conform with all local codes or, in
the absence of local codes, to the standard for
Incandescent Lighting Fixtures ANSI/UL 1598