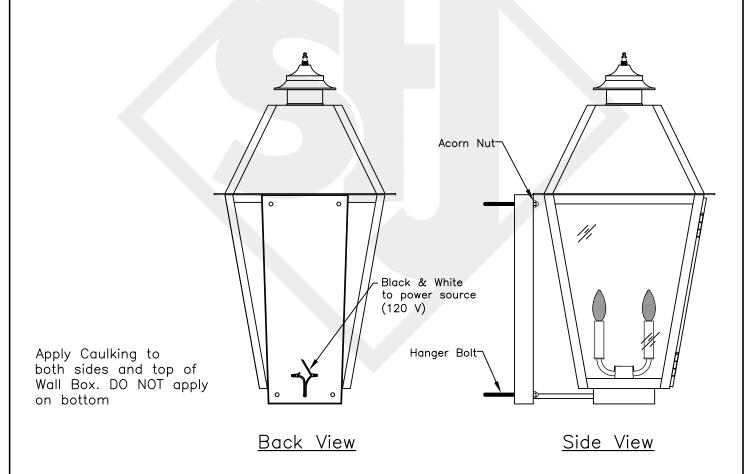

Apply Caulking to both sides and top of Wall Box. DO NOT apply on bottom

### TYPICAL INSTALLATION INSTRUCTIONS COPPER WALL BRACKET-ELECTRIC

Applies to all Copper Wall Mounted lanterns

<u>Sizes : Large & Grande</u>

Light Supplied w/ 4-#8-32 Acorn Nuts 4-4"x 1/4" Hanger Bolt

Screw the Hanger Bolt (anchors may be needed for some brick/stone applications) leaving enough to penetrate through the holes in the bracket. Connect wires to power source, Black to Black & White to White. Position light over the hanger bolts and attach Acorn Nuts, tightening to securely mount light.