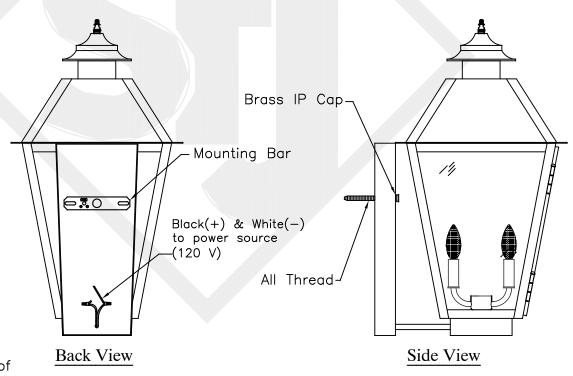

## TYPICAL INSTALLATION INSTRUCTIONS COPPER WALL BRACKET-ELECTRIC

Applies to all Copper Wall Mounted lanterns <u>Sizes: Mini, Small & Medium</u>

Light Supplied w/

1—Mounting Bar 1—Brass IP Cap

1-2"x  $\frac{1}{8}$ " IP All Thread Nipple

Attach the Mounting Bar that's provided to the junction box with screws. Screw All Thread Nipple into the Mounting Bar, leaving enough of the nipple to penetrate through the hole in the bracket. Connect wires to power source, Black to Black & White to White. Position light over the all thread nipple and attach cap, tightening to securely mount light.