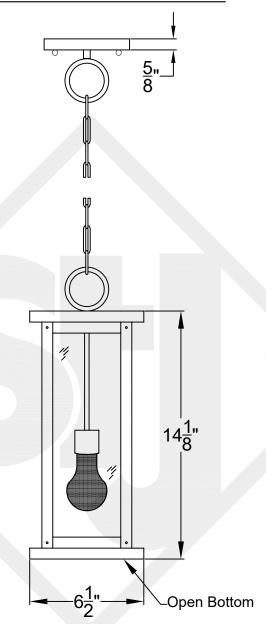

# TRINITY SMALL CHAIN HUNG PENDANT

Comes standard w/ 6' of chain

Lights are handcrafted.

Dimensions may vary by 1/4"

#### Mini not Available in Gas

UL Certified Candelabra- Max 60 Watt Bulb Edison- Max 660 Watt Bulb