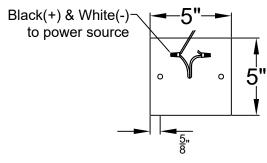

# Ceiling Mount

|              | St. James LIGHTING  |
|--------------|---------------------|
| SCALE: N.T.S | DRAFT: Y McCullough |

 SCALE: N.T.S.
 DRAFT: Y. McCullough

 FILE: TRIMINI
 APP'D: J. Ragan

 JOB: X
 DATE: 12/6/23

# TRINITY MINI CHAIN HUNG PENDANT

Comes standard w/ 6' of chain

Front View

SCALE: N.T.S.

DRAFT: Y. McCullough

FILE: TRIMINI APP'D: J. Ragan

JOB: X DATE: 12/6/23

St. James