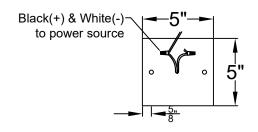

#### **Ceiling Mount**

|               | St. James LIGHTING   |
|---------------|----------------------|
| SCALE: N.T.S. | DRAFT: Y. McCullough |
| FILE: TRIM    | APP'D: J. Ragan      |
| JOR+ Y        | DATE: 12/6/23        |

#### TRINITY MEDIUM CHAIN HUNG PENDANT

Comes standard w/ 6' of chain

Front View