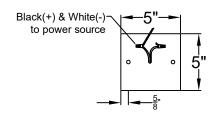

# TRINITY MINI CHAIN HUNG PENDANT

Comes standard w/ 6' of chain

Front View

SCALE: N.T.S.

DRAFT: Y. McCullough

FILE: TRIMINI APP'D: J. Ragan

JOB: X DATE: 12/6/23

St. James

# Ceiling Mount

|              | St. James LIGHTING  |
|--------------|---------------------|
| SCALE: N.T.S | DRAFT: Y McCullough |

 SCALE: N.T.S.
 DRAFT: Y. McCullough

 FILE: TRIMINI
 APP'D: J. Ragan

 JOB: X
 DATE: 12/6/23

Lights are handcrafted.

Dimensions may vary by 1/4"

#### Mini not Available in Gas

UL Certified Candelabra- Max 60 Watt Bulb Edison- Max 660 Watt Bulb