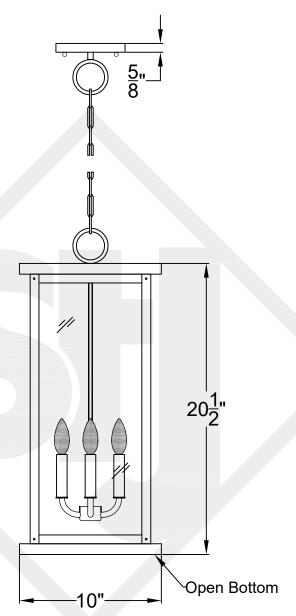

# TRINITY MINI CHAIN HUNG PENDANT

Comes standard w/ 6' of chain

Front View

SCALE: N.T.S.

DRAFT: Y. McCullough

FILE: TRIMINI APP'D: J. Ragan

JOB: X DATE: 12/6/23

St. James

Lights are handcrafted.

Dimensions may vary by 1/4"

#### Mini not Available in Gas

UL Certified Candelabra- Max 60 Watt Bulb Edison- Max 660 Watt Bulb