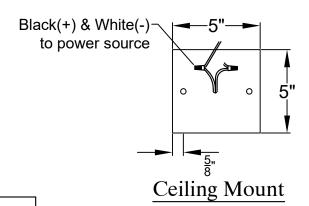

# Ceiling Mount

|              | St. James LIGHTING  |
|--------------|---------------------|
| SCALE: N.T.S | DRAFT: Y McCullough |

 SCALE: N.T.S.
 DRAFT: Y. McCullough

 FILE: TRIMINI
 APP'D: J. Ragan

 JOB: X
 DATE: 12/6/23