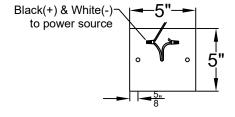

# TRINITY MINI CHAIN HUNG PENDANT

Comes standard w/ 6' of chain

Front View

SCALE: N.T.S.

DRAFT: Y. McCullough

FILE: TRIMINI APP'D: J. Ragan

JOB: X DATE: 12/6/23

St. James

# Ceiling Mount

|              | St. James LIGHTING  |
|--------------|---------------------|
| SCALE: N.T.S | DRAFT: Y McCullough |

 SCALE: N.T.S.
 DRAFT: Y. McCullough

 FILE: TRIMINI
 APP'D: J. Ragan

 JOB: X
 DATE: 12/6/23

Lights are handcrafted.

Dimensions may vary by 1/4"

#### Mini not Available in Gas

UL Certified Candelabra- Max 60 Watt Bulb Edison- Max 660 Watt Bulb