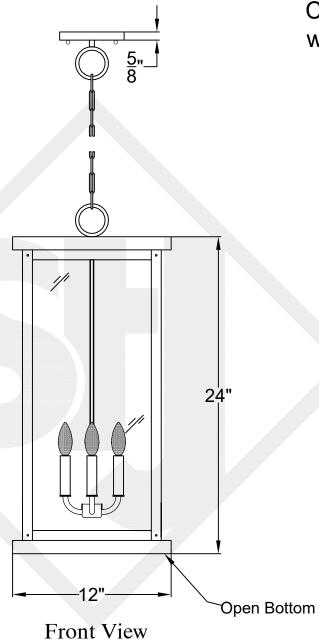

#### TRINITY MEDIUM CHAIN HUNG PENDANT

Comes standard w/ 6' of chain

Front View

Lights are handcrafted.
Dimensions may vary by 1/4"

UL Certified Candelabra- Max 60 Watt Bulb Edison- Max 660 Watt Bulb

#### Front View