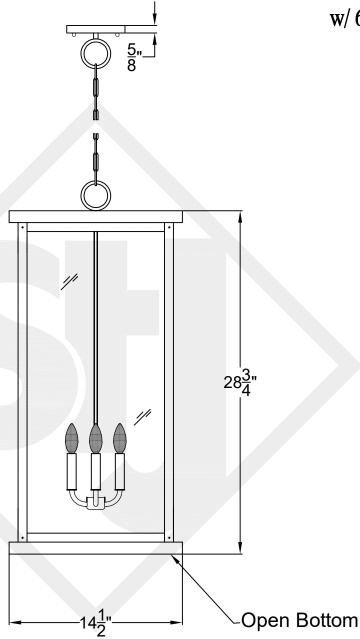

# TRINITY MINI CHAIN HUNG PENDANT

Comes standard w/ 6' of chain

Front View

SCALE: N.T.S.

DRAFT: Y. McCullough

FILE: TRIMINI APP'D: J. Ragan

JOB: X DATE: 12/6/23

St. James

Lights are handcrafted.

Dimensions may vary by 1/4"

#### Mini not Available in Gas

UL Certified Candelabra- Max 60 Watt Bulb Edison- Max 660 Watt Bulb