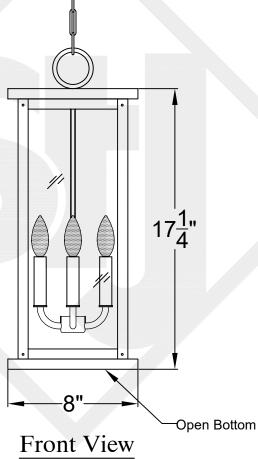

# TRINITY GRANDE CHAIN HUNG PENDANT

Comes standard w/ 6' of chain

#### Front View